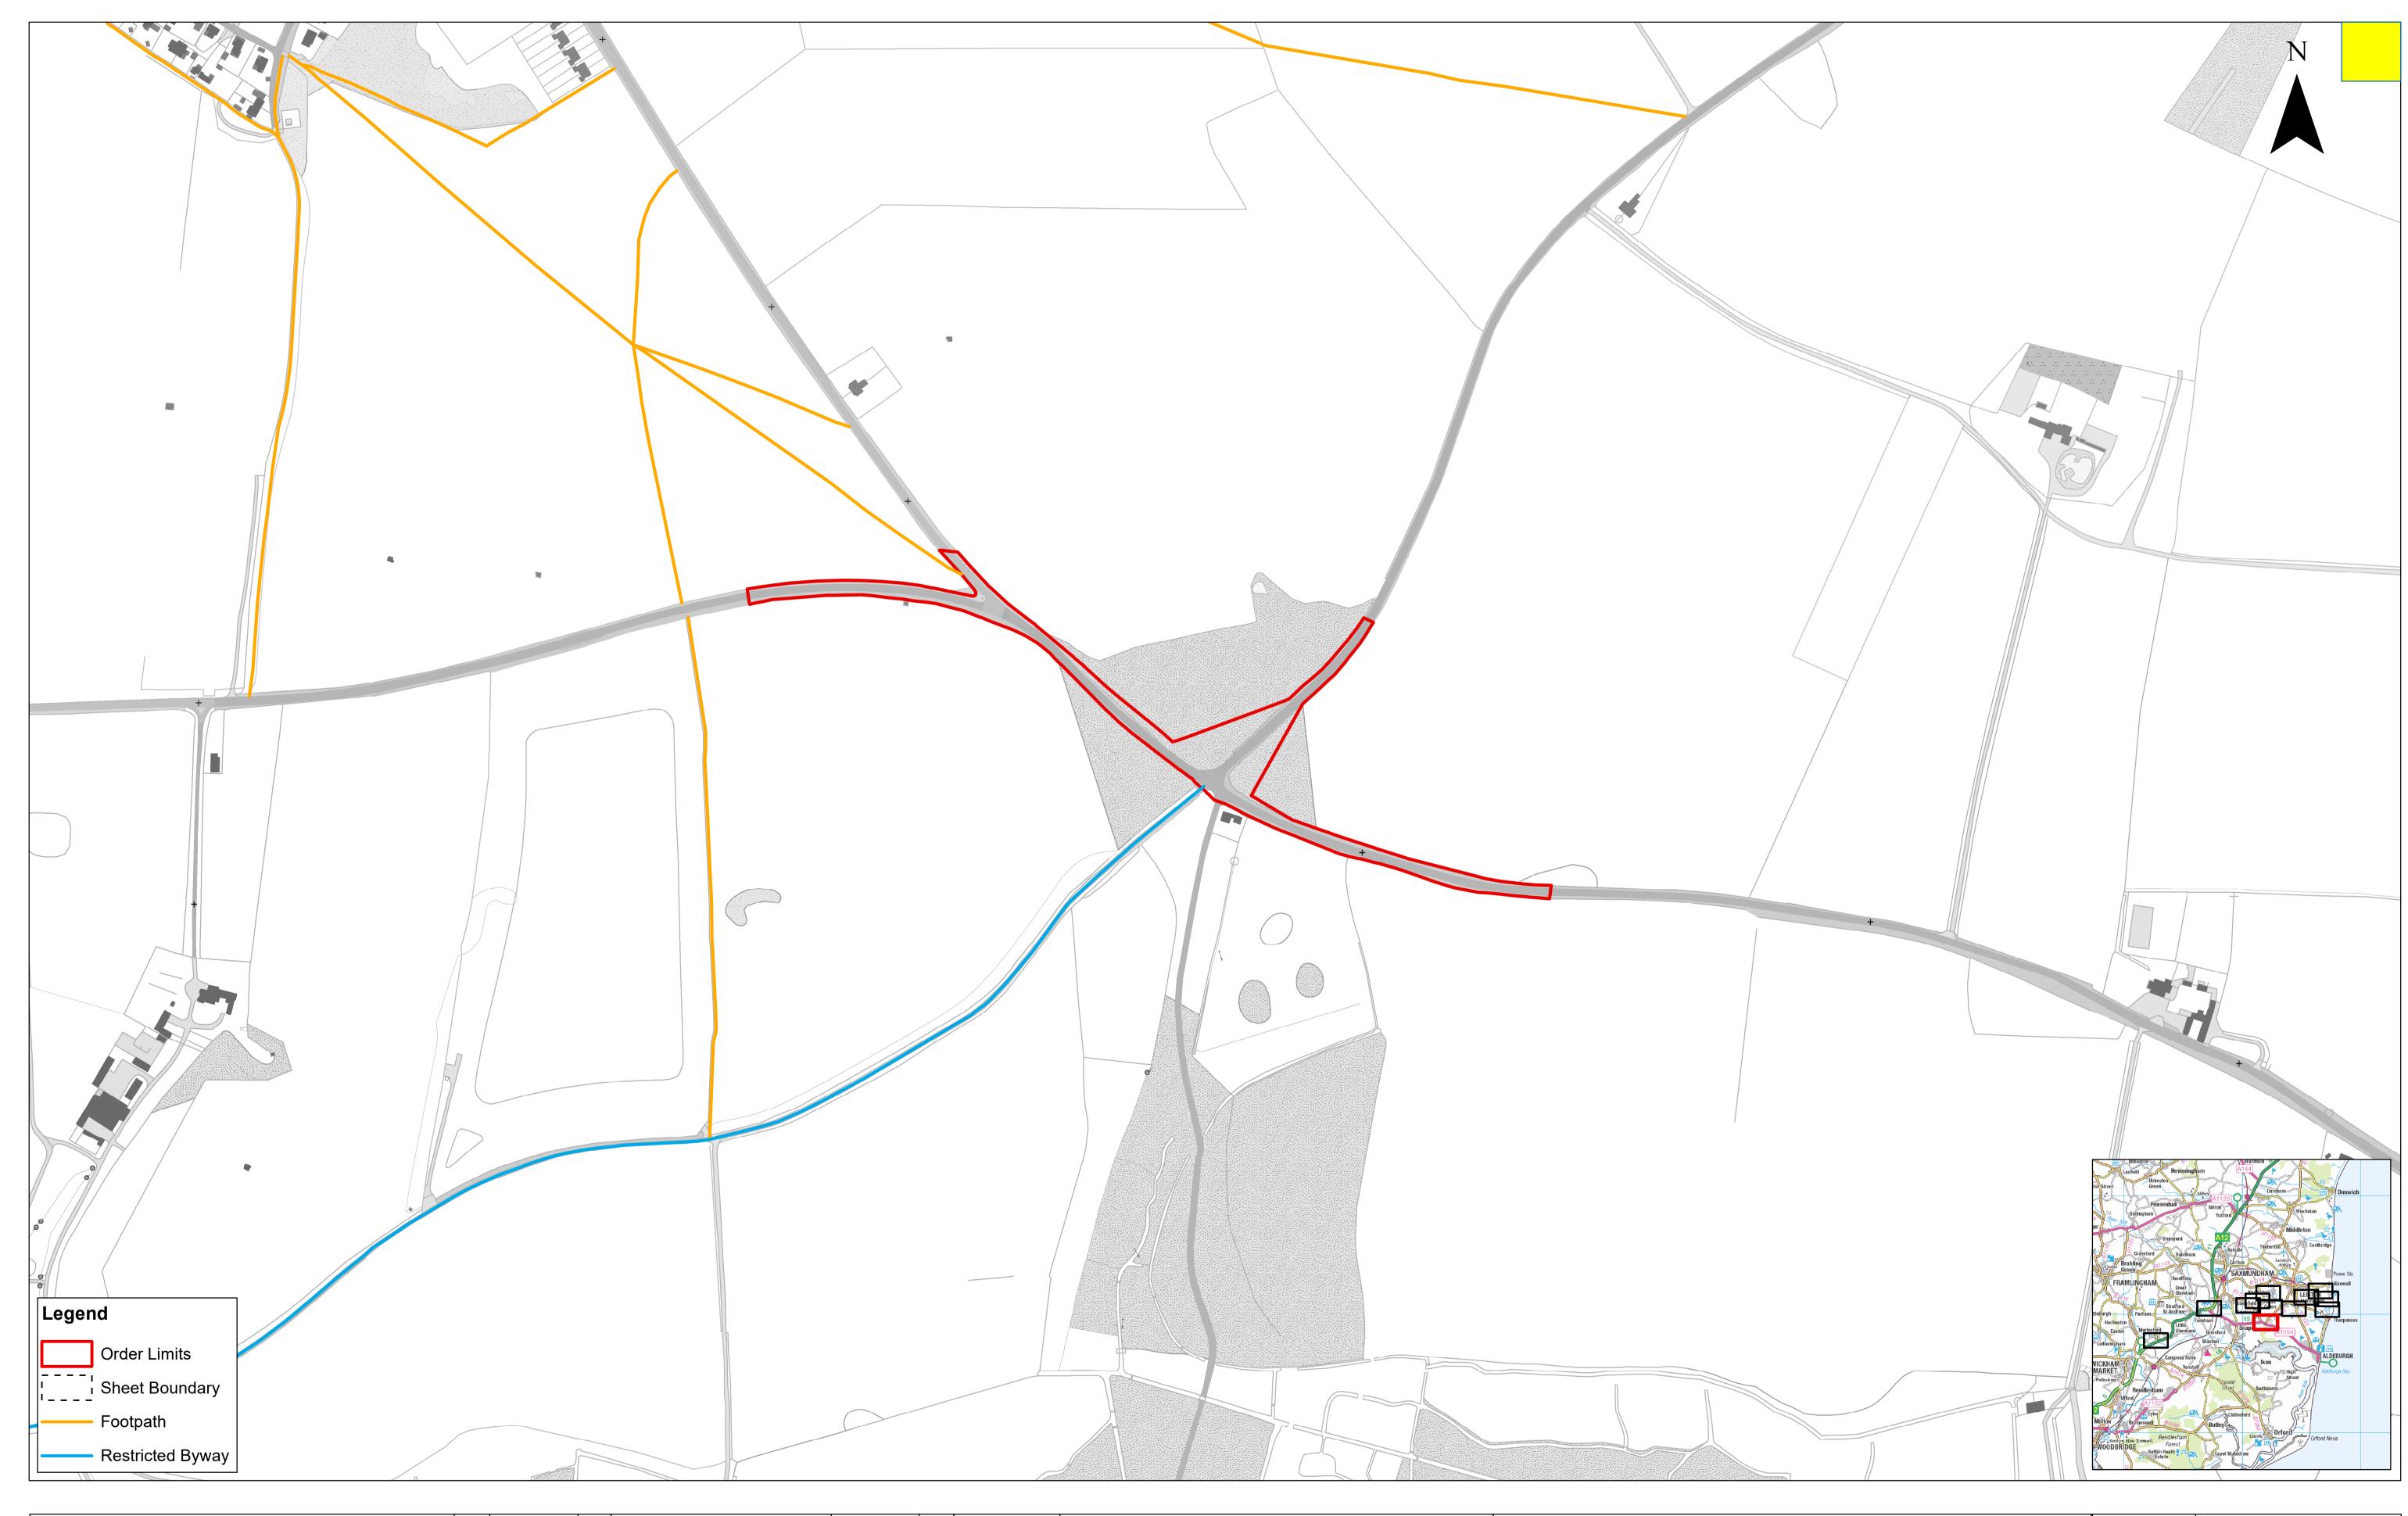

| East Anglia ONE North Offshore Wind Farm                                          | D |
|-----------------------------------------------------------------------------------|---|
|                                                                                   | R |
| Permanent Stopping Up of Public Rights of Way Plan<br>Sheet Number: Sheet 9 of 12 | D |
| Sheet Number. Sheet 9 of 12                                                       |   |

| n  | Drg No  | EA1N-DEV-DRG-IBR-00104 |                          |  |  |  |  |
|----|---------|------------------------|--------------------------|--|--|--|--|
| '  | Rev     | 2                      | British National<br>Grid |  |  |  |  |
| าก | Date    | 07/12/20               | OSGB36                   |  |  |  |  |
|    | APFP Re | Doc ref: 2.6.2         |                          |  |  |  |  |