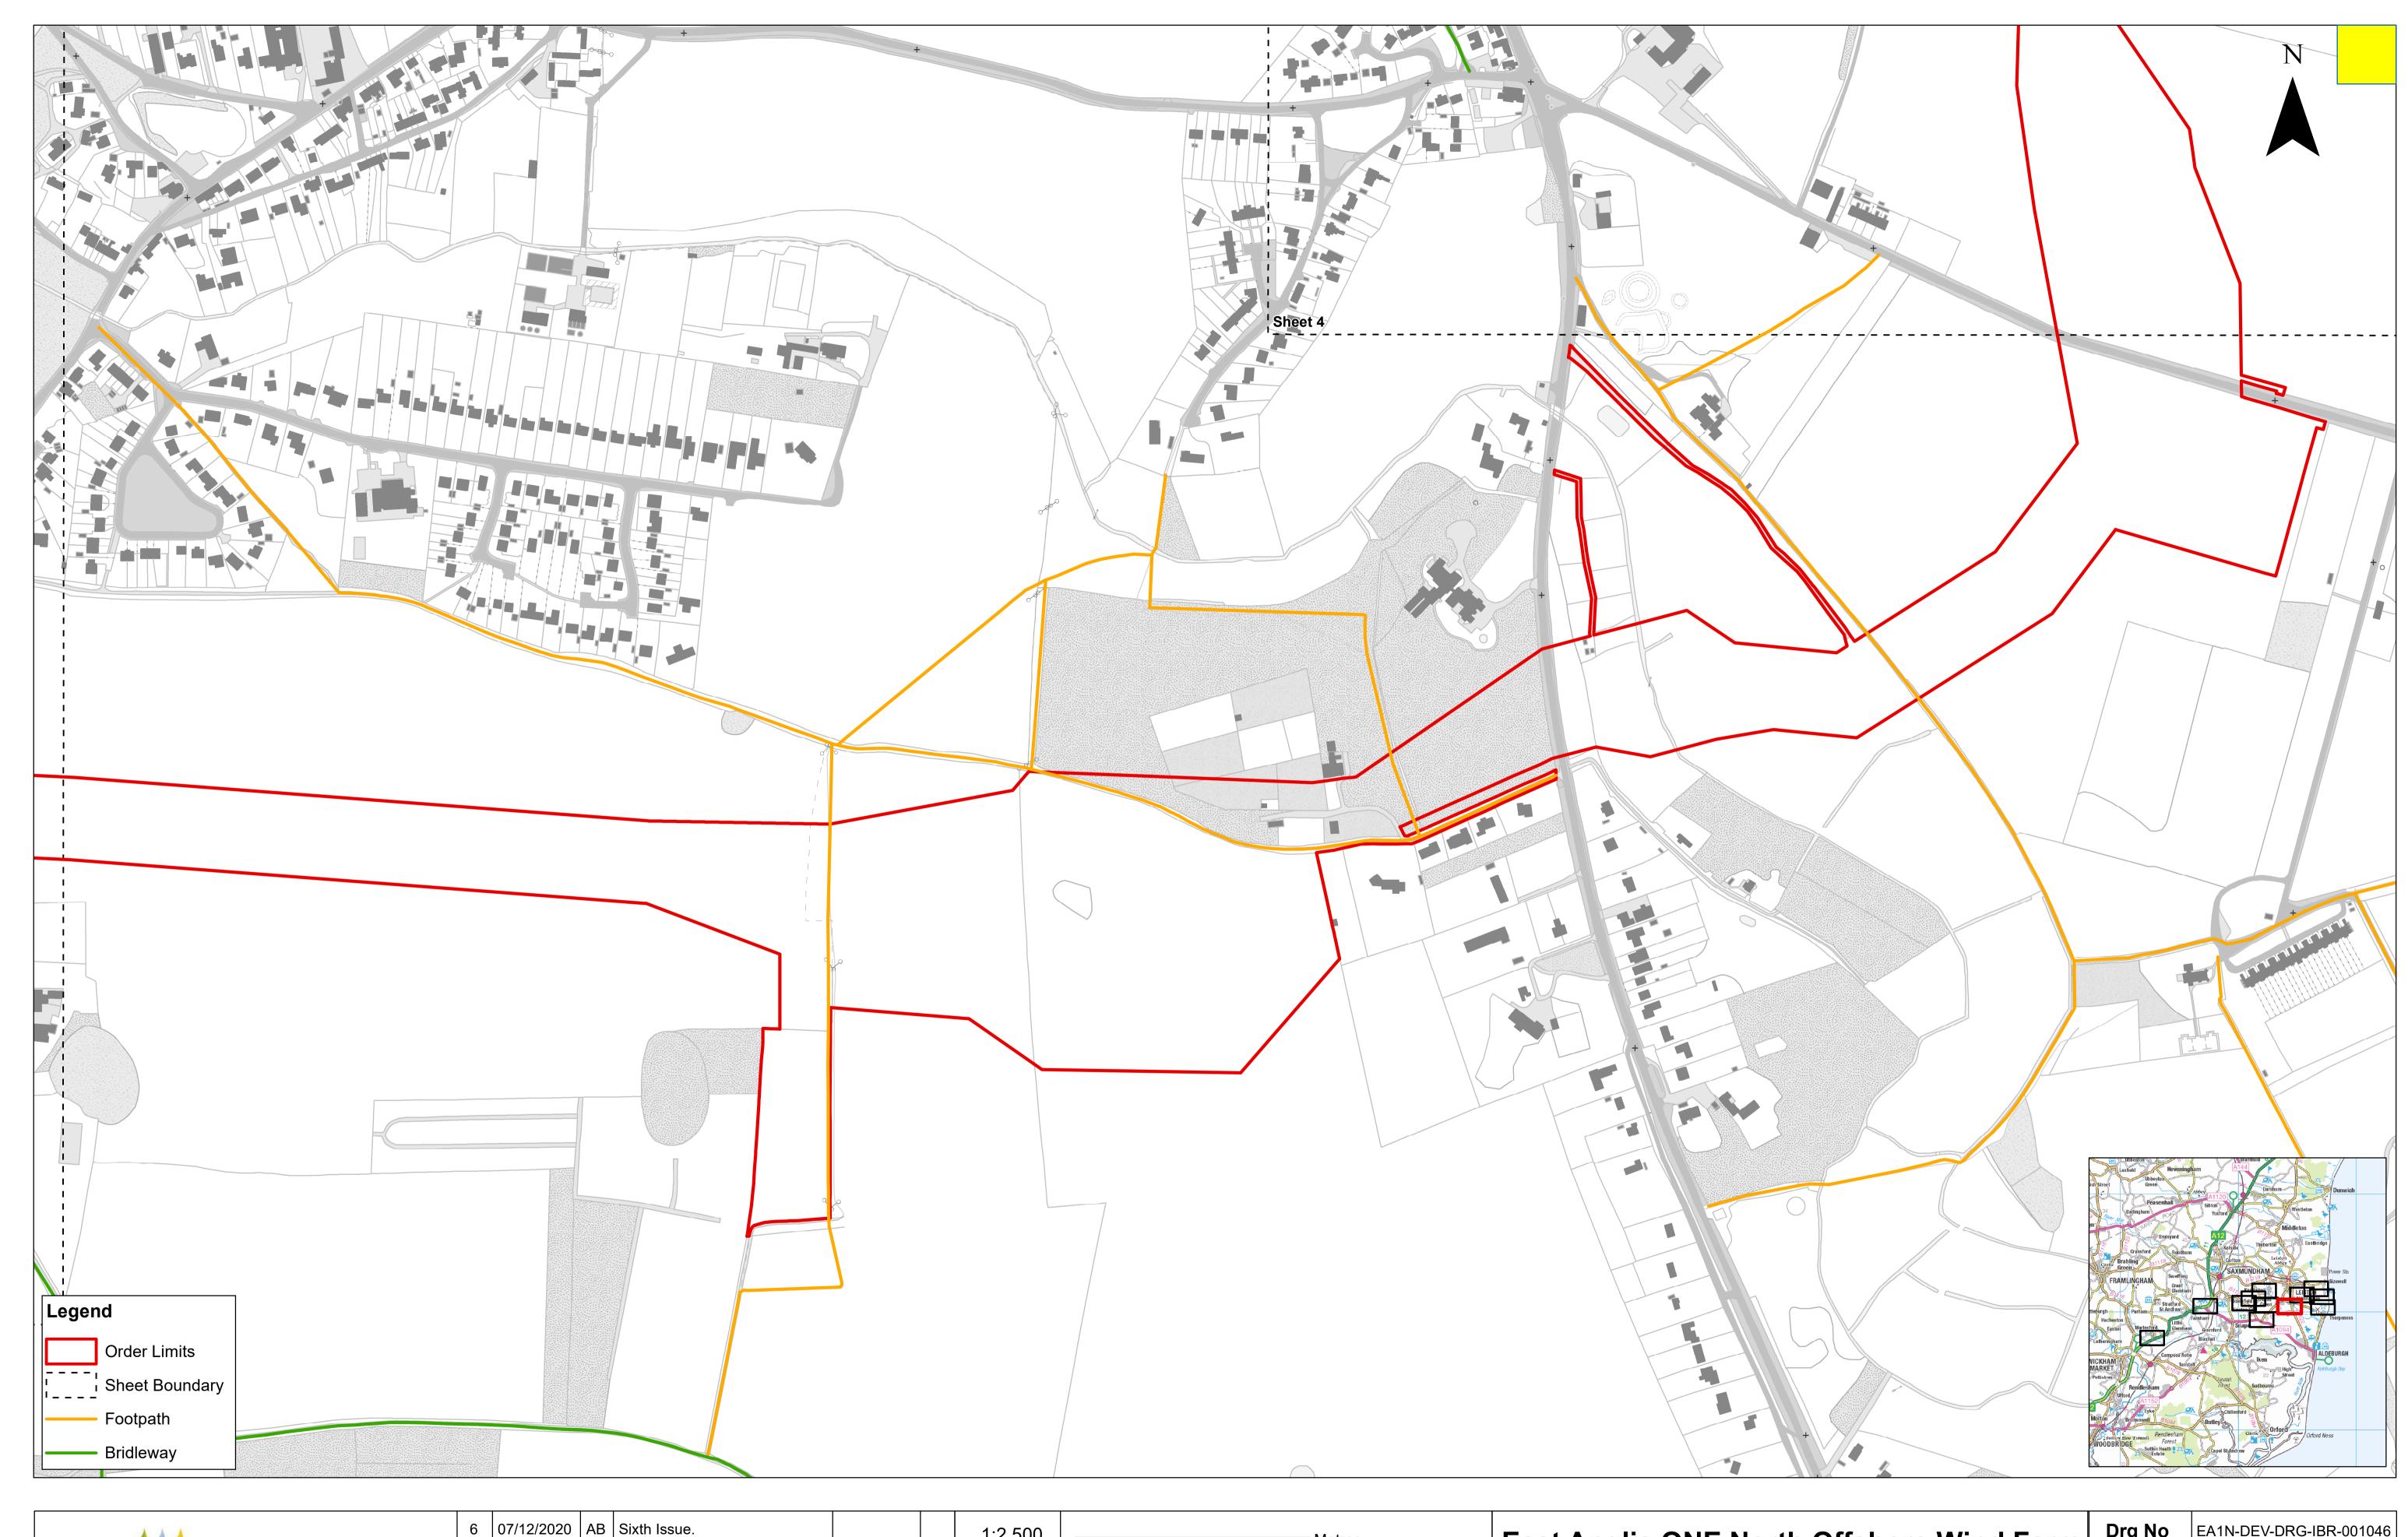

| East Anglia | ONF | North   | Offshore | Wind   | Farm |   |
|-------------|-----|---------|----------|--------|------|---|
| Last Aligha |     | 1401111 |          | vviiid |      | F |

Permanent Stopping Up of Public Rights of Way Plan Sheet Number: Sheet 4 of 12