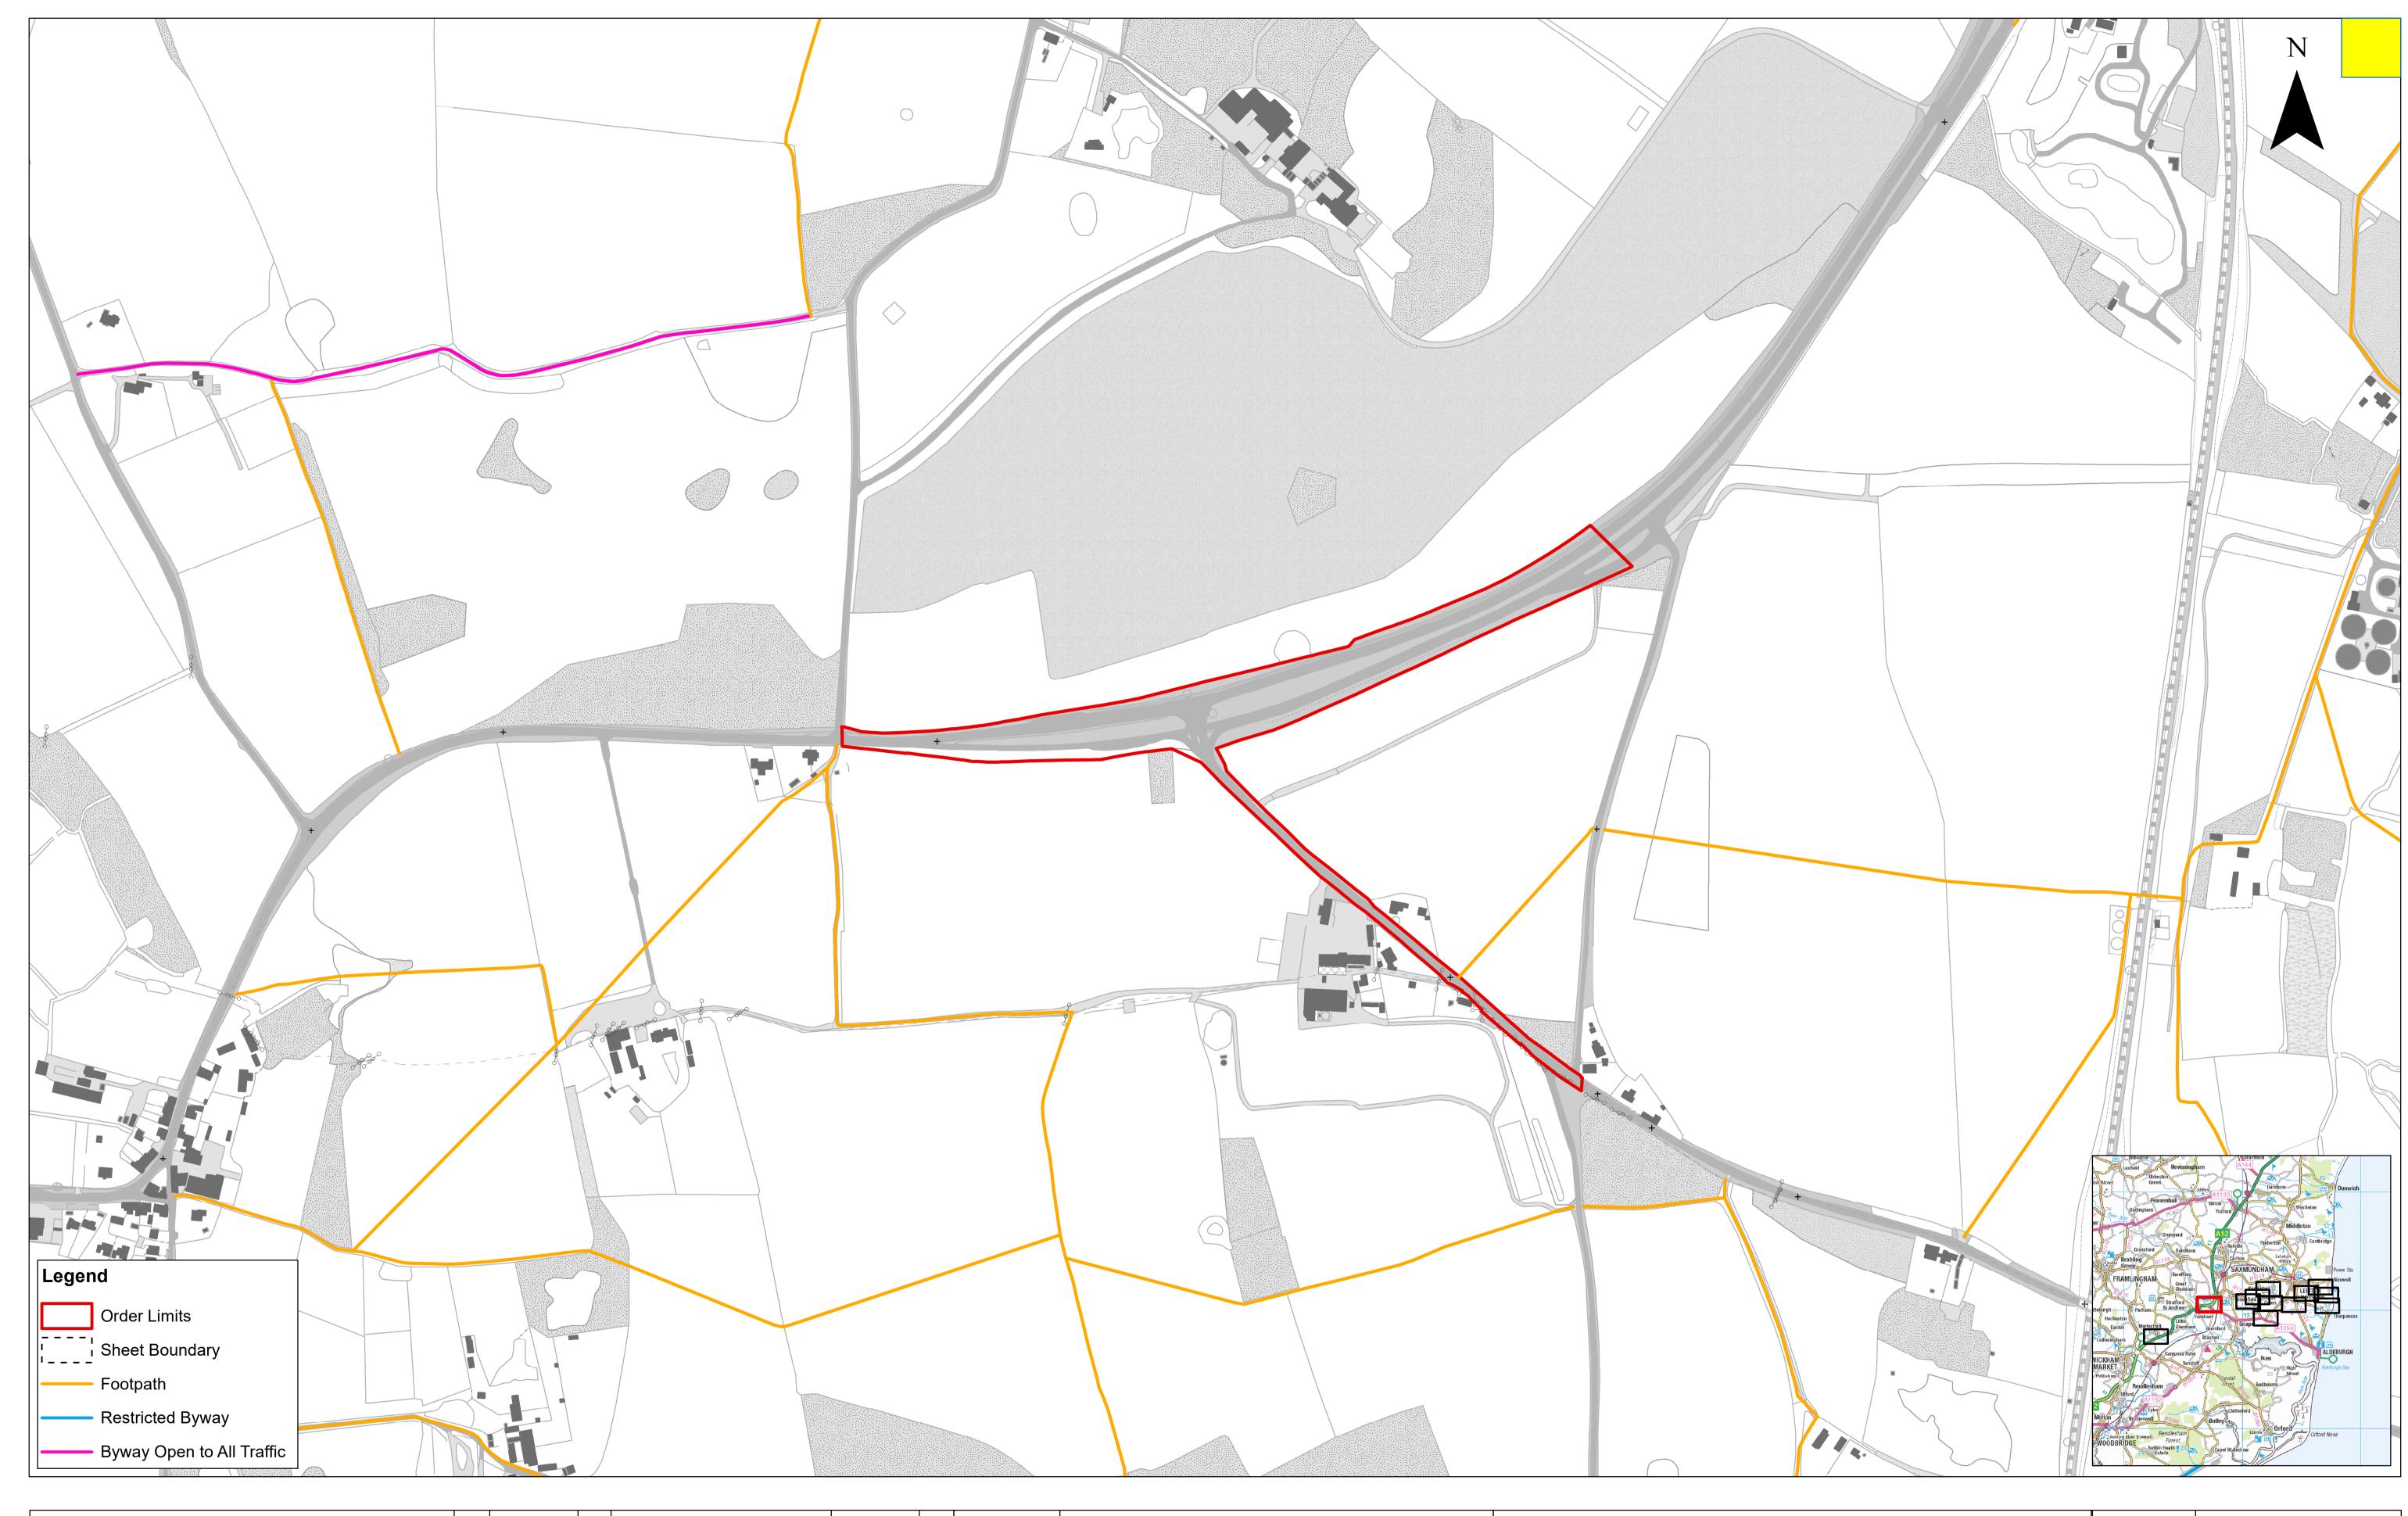

Permanent Stopping Up of Public Rights of Way Plan Sheet Number: Sheet 10 of 12

|    | Drg No  | EA1N-DEV-DRG-IBR-001046 |                  |  |  |  |  |
|----|---------|-------------------------|------------------|--|--|--|--|
| וי | Rev     | 2                       | British National |  |  |  |  |
|    | Date    | 07/12/20                | Grid<br>OSGB36   |  |  |  |  |
|    | APFP Re | Doc ref: 2.6.2          |                  |  |  |  |  |