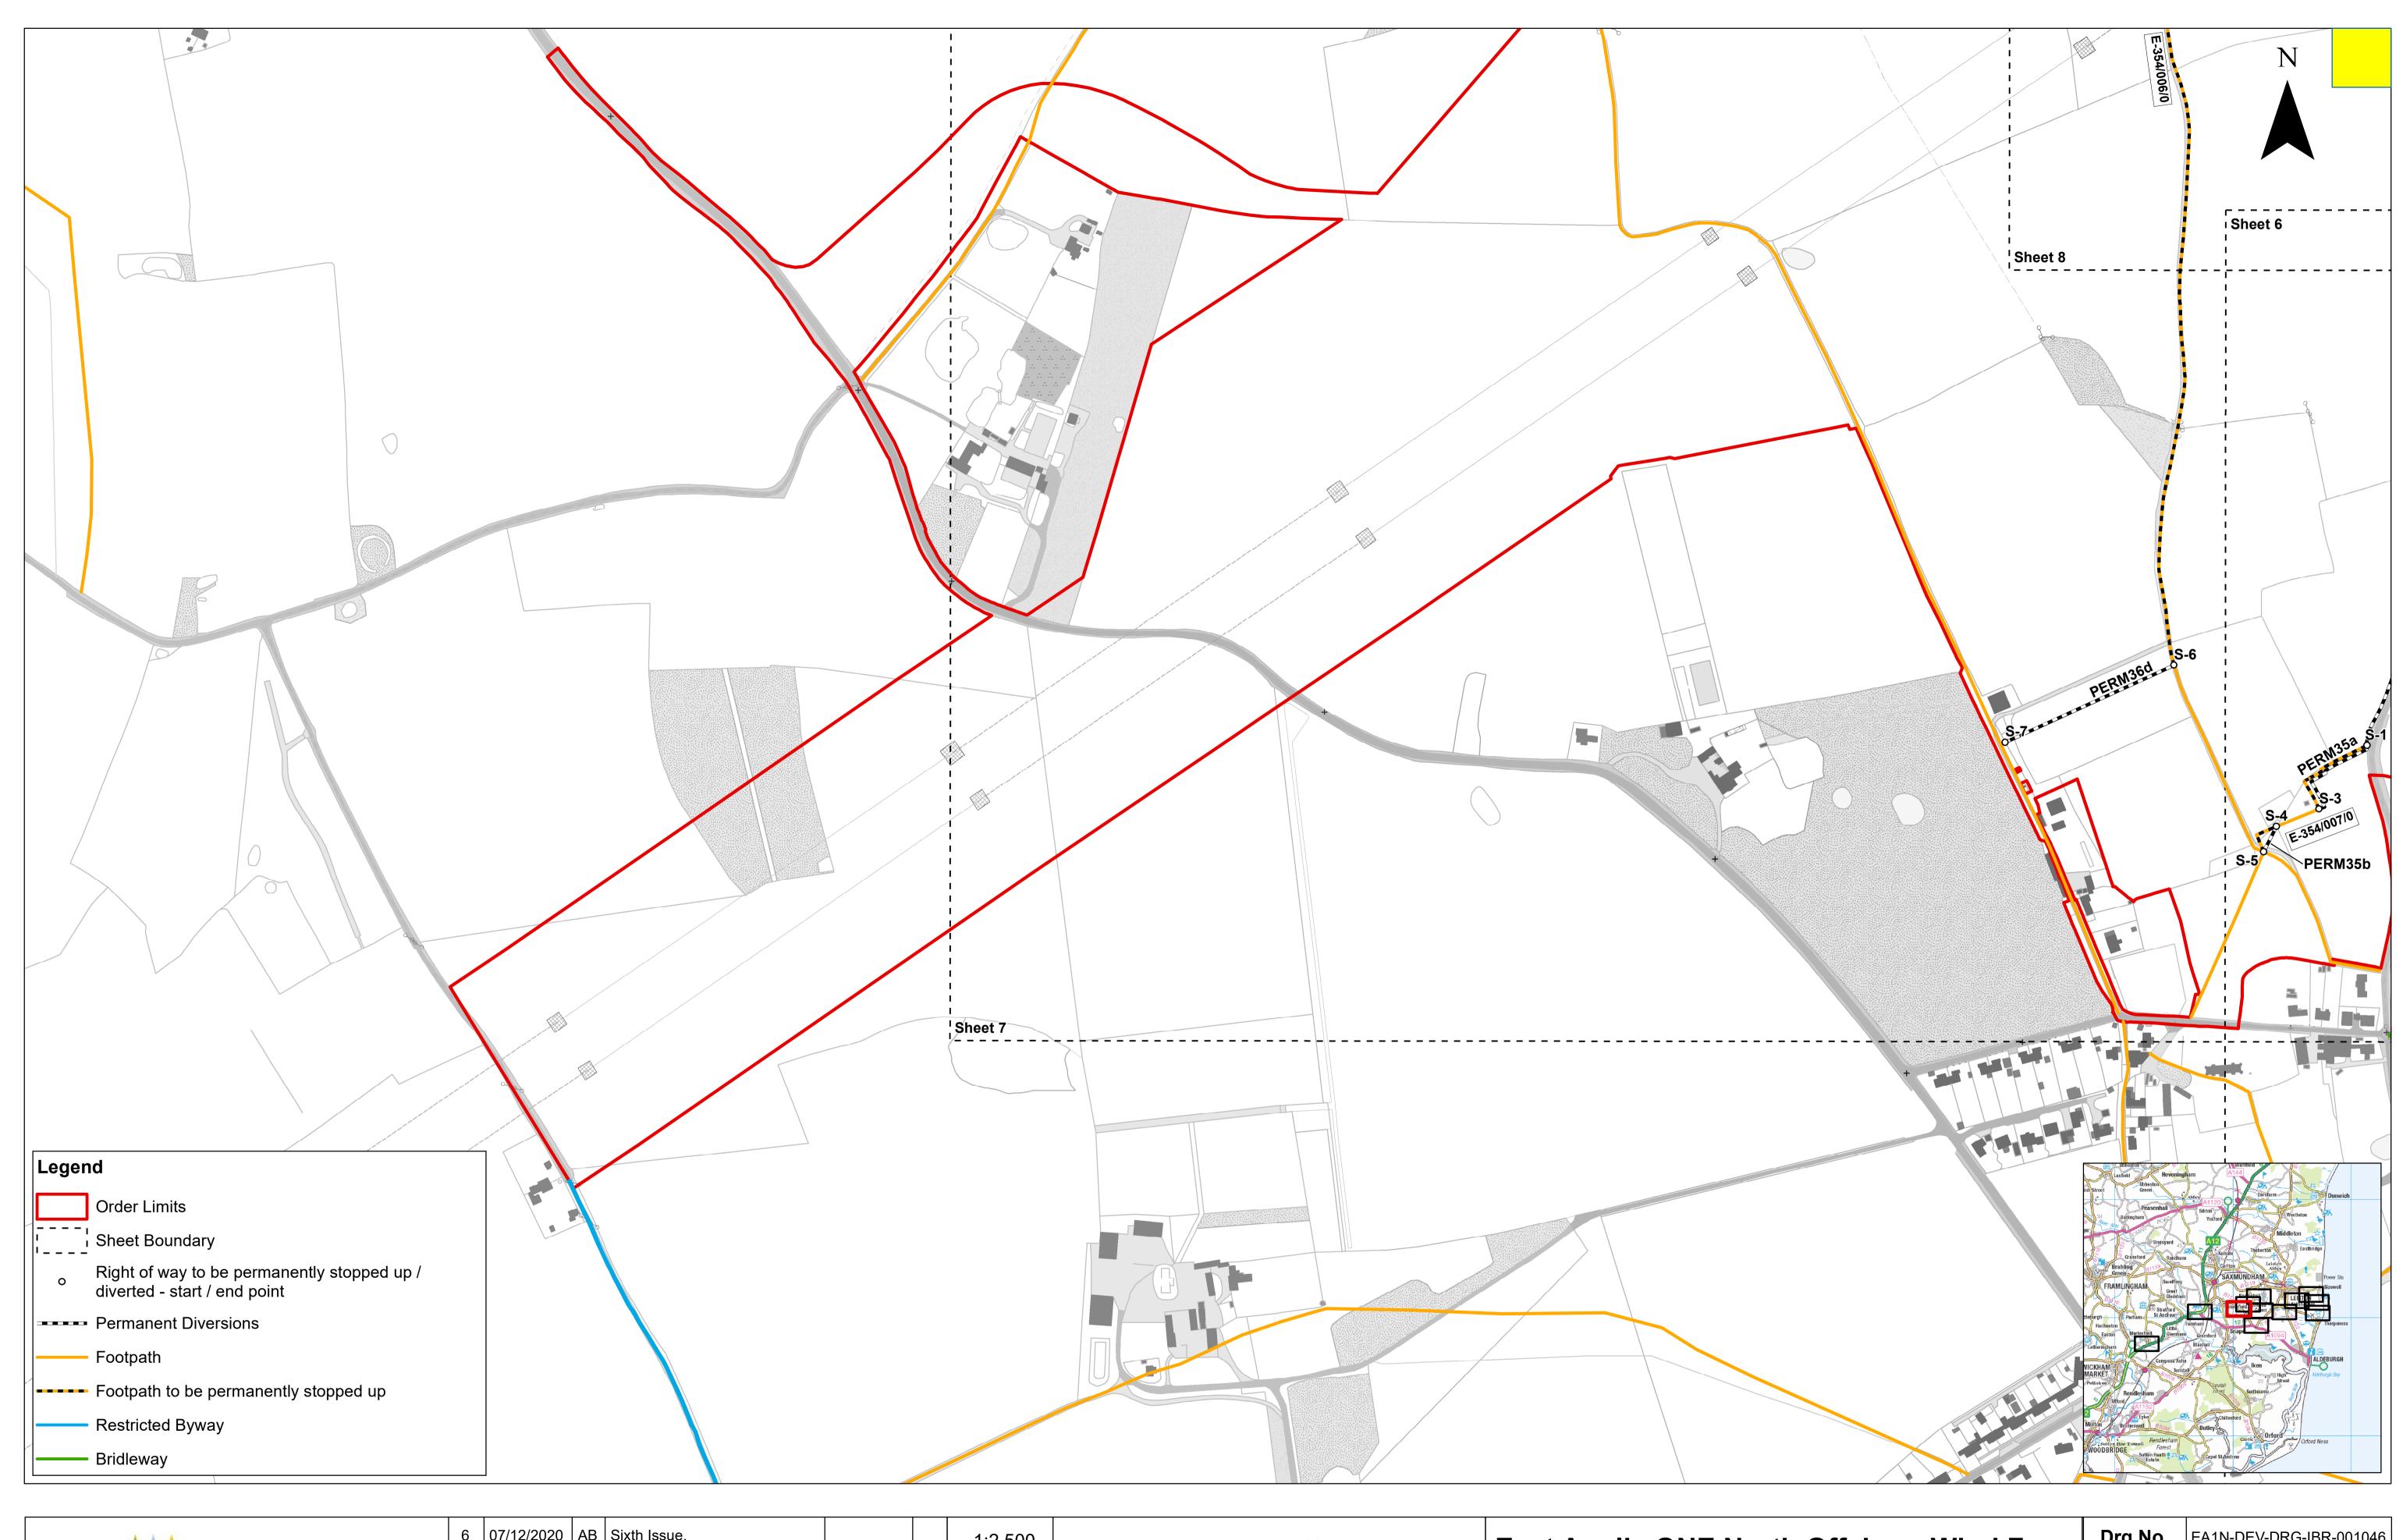

| East Anglia | ONE | North    | Offsh          | ore W | ind Farm    | <b>ւ</b> 🗀 |
|-------------|-----|----------|----------------|-------|-------------|------------|
| Last Aligna |     | 1401 (11 | <b>O</b> 11311 |       | iiid i diii | ' R        |
|             |     |          |                |       |             | ''         |

Permanent Stopping Up of Public Rights of Way Plan Sheet Number: Sheet 8 of 12

|    | Drg No  | EA1N-DEV-DRG-IBR-00104 |                  |  |  |  |  |  |
|----|---------|------------------------|------------------|--|--|--|--|--|
| וי | Rev     | 2                      | British National |  |  |  |  |  |
|    | Date    | 07/12/20               | Grid<br>OSGB36   |  |  |  |  |  |
|    | APFP Re | f: 5(2) (K)            | Doc ref: 2.6.2   |  |  |  |  |  |