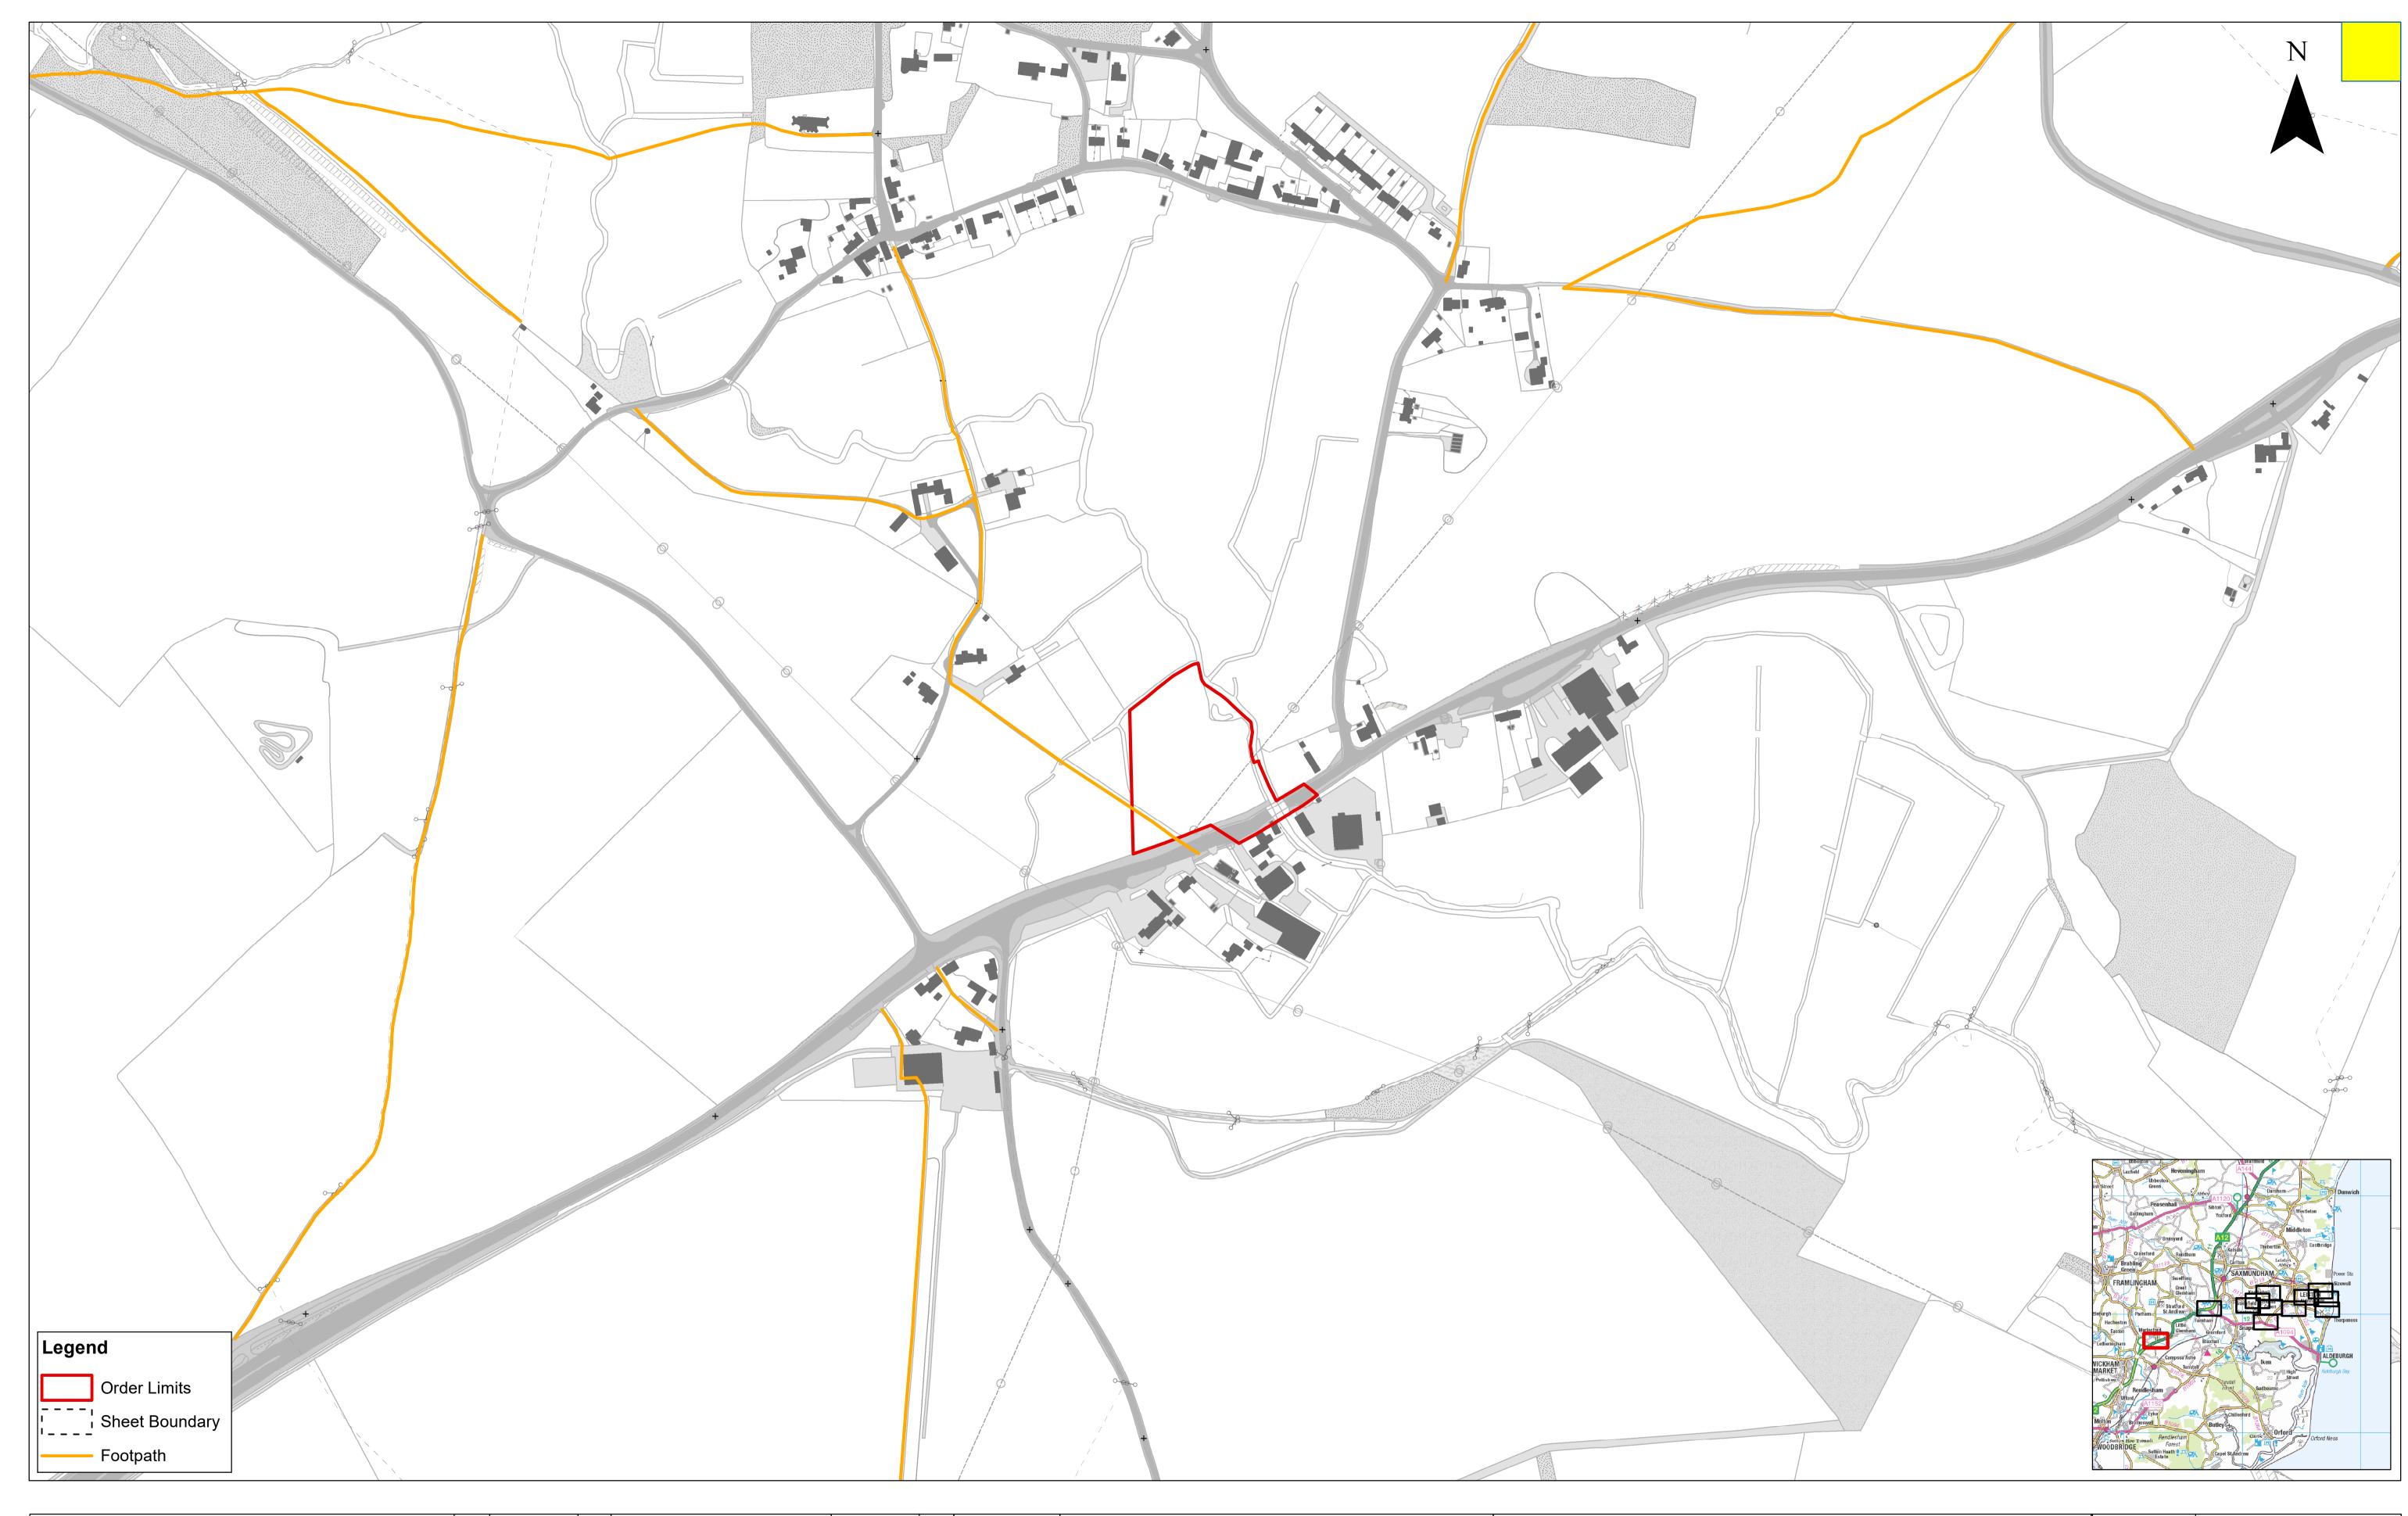

| East Anglia ONE North Offshor | e Wind Farm∤ |  |
|-------------------------------|--------------|--|
|                               |              |  |

Permanent Stopping Up of Public Rights of Way Plan Sheet Number: Sheet 1 of 12

| n  | Drg No  | EA1N-DEV-DI | RG-IBR-001046   |  |  |
|----|---------|-------------|-----------------|--|--|
| •  | Rev     | 2           | British Nationa |  |  |
| ın | Date    | 07/12/20    | Grid<br>OSGB36  |  |  |
|    | APFP Re | f: 5(2) (K) | Doc ref: 2.6.2  |  |  |