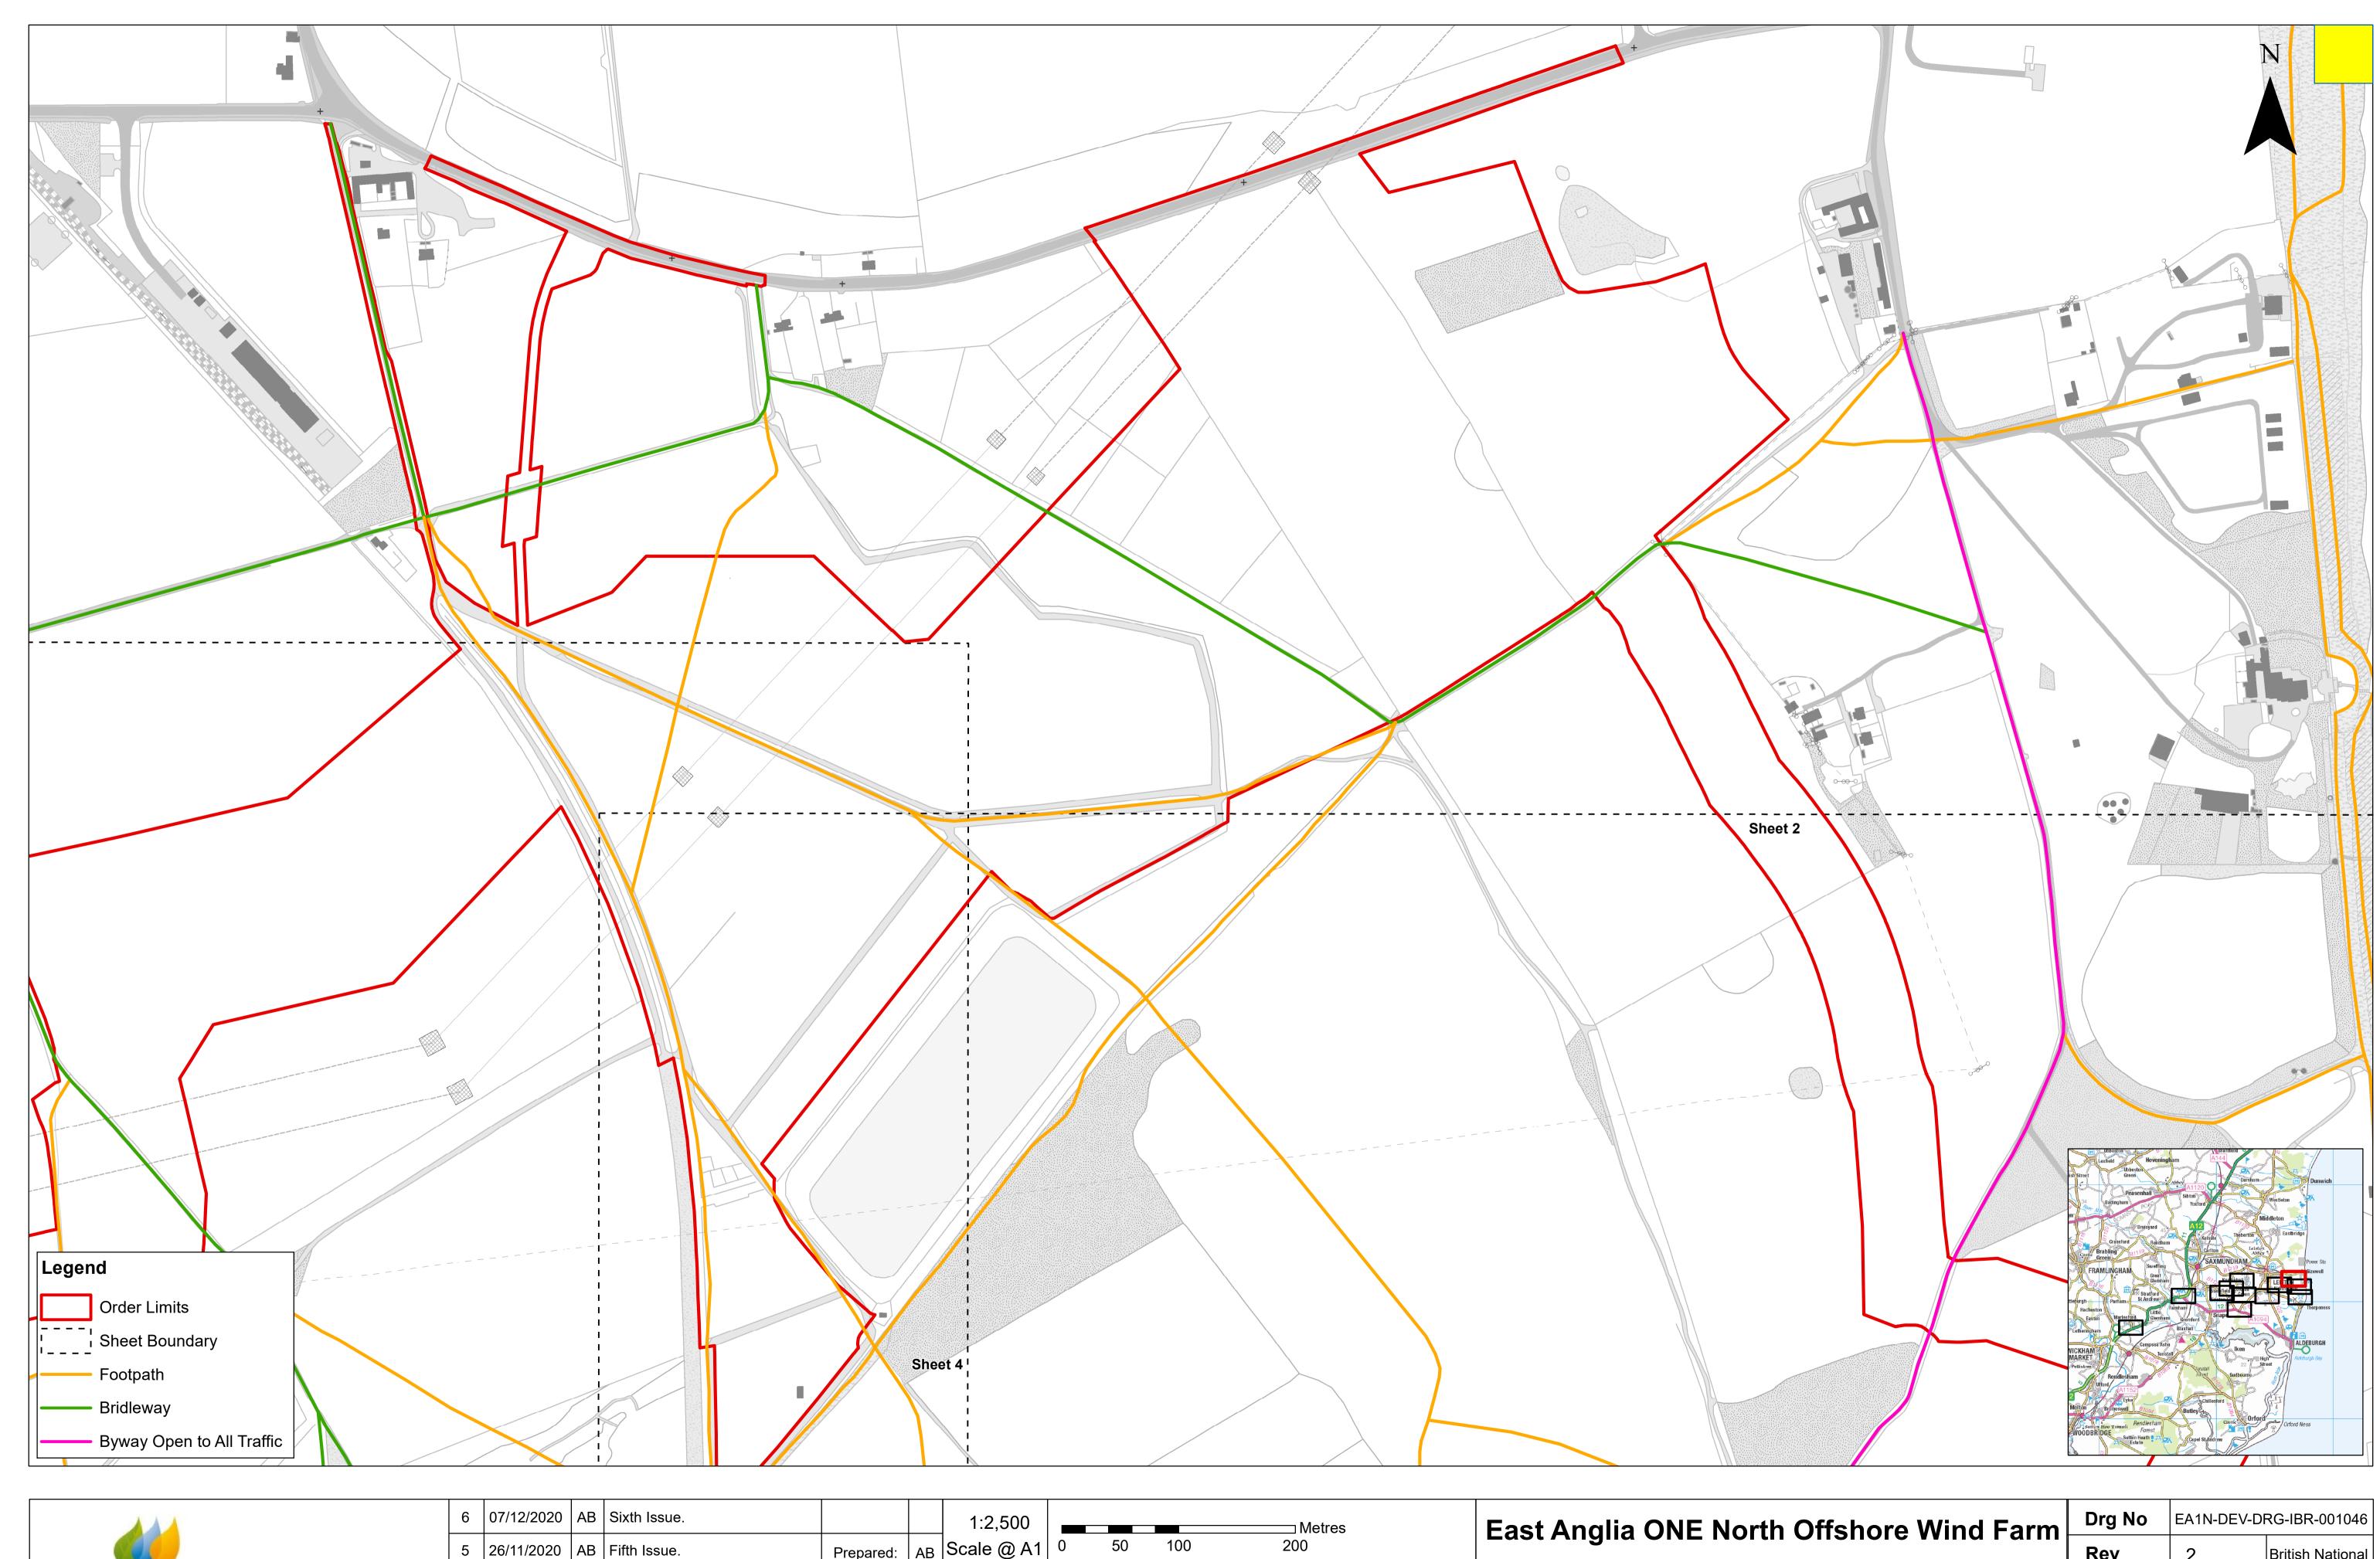

East Anglia ONE North Offshore Wind Farm

Permanent Stopping Up of Public Rights of Way Plan Sheet Number: Sheet 2 of 12

| Drg No  | EA1N-DEV-DRG-IBR-001046 |                          |  |  |  |  |  |  |
|---------|-------------------------|--------------------------|--|--|--|--|--|--|
| Rev     | 2                       | British National<br>Grid |  |  |  |  |  |  |
| Date    | 07/12/20                | OSGB36                   |  |  |  |  |  |  |
| APFP Re | f: 5(2) (K)             | Doc ref: 2.6.2           |  |  |  |  |  |  |