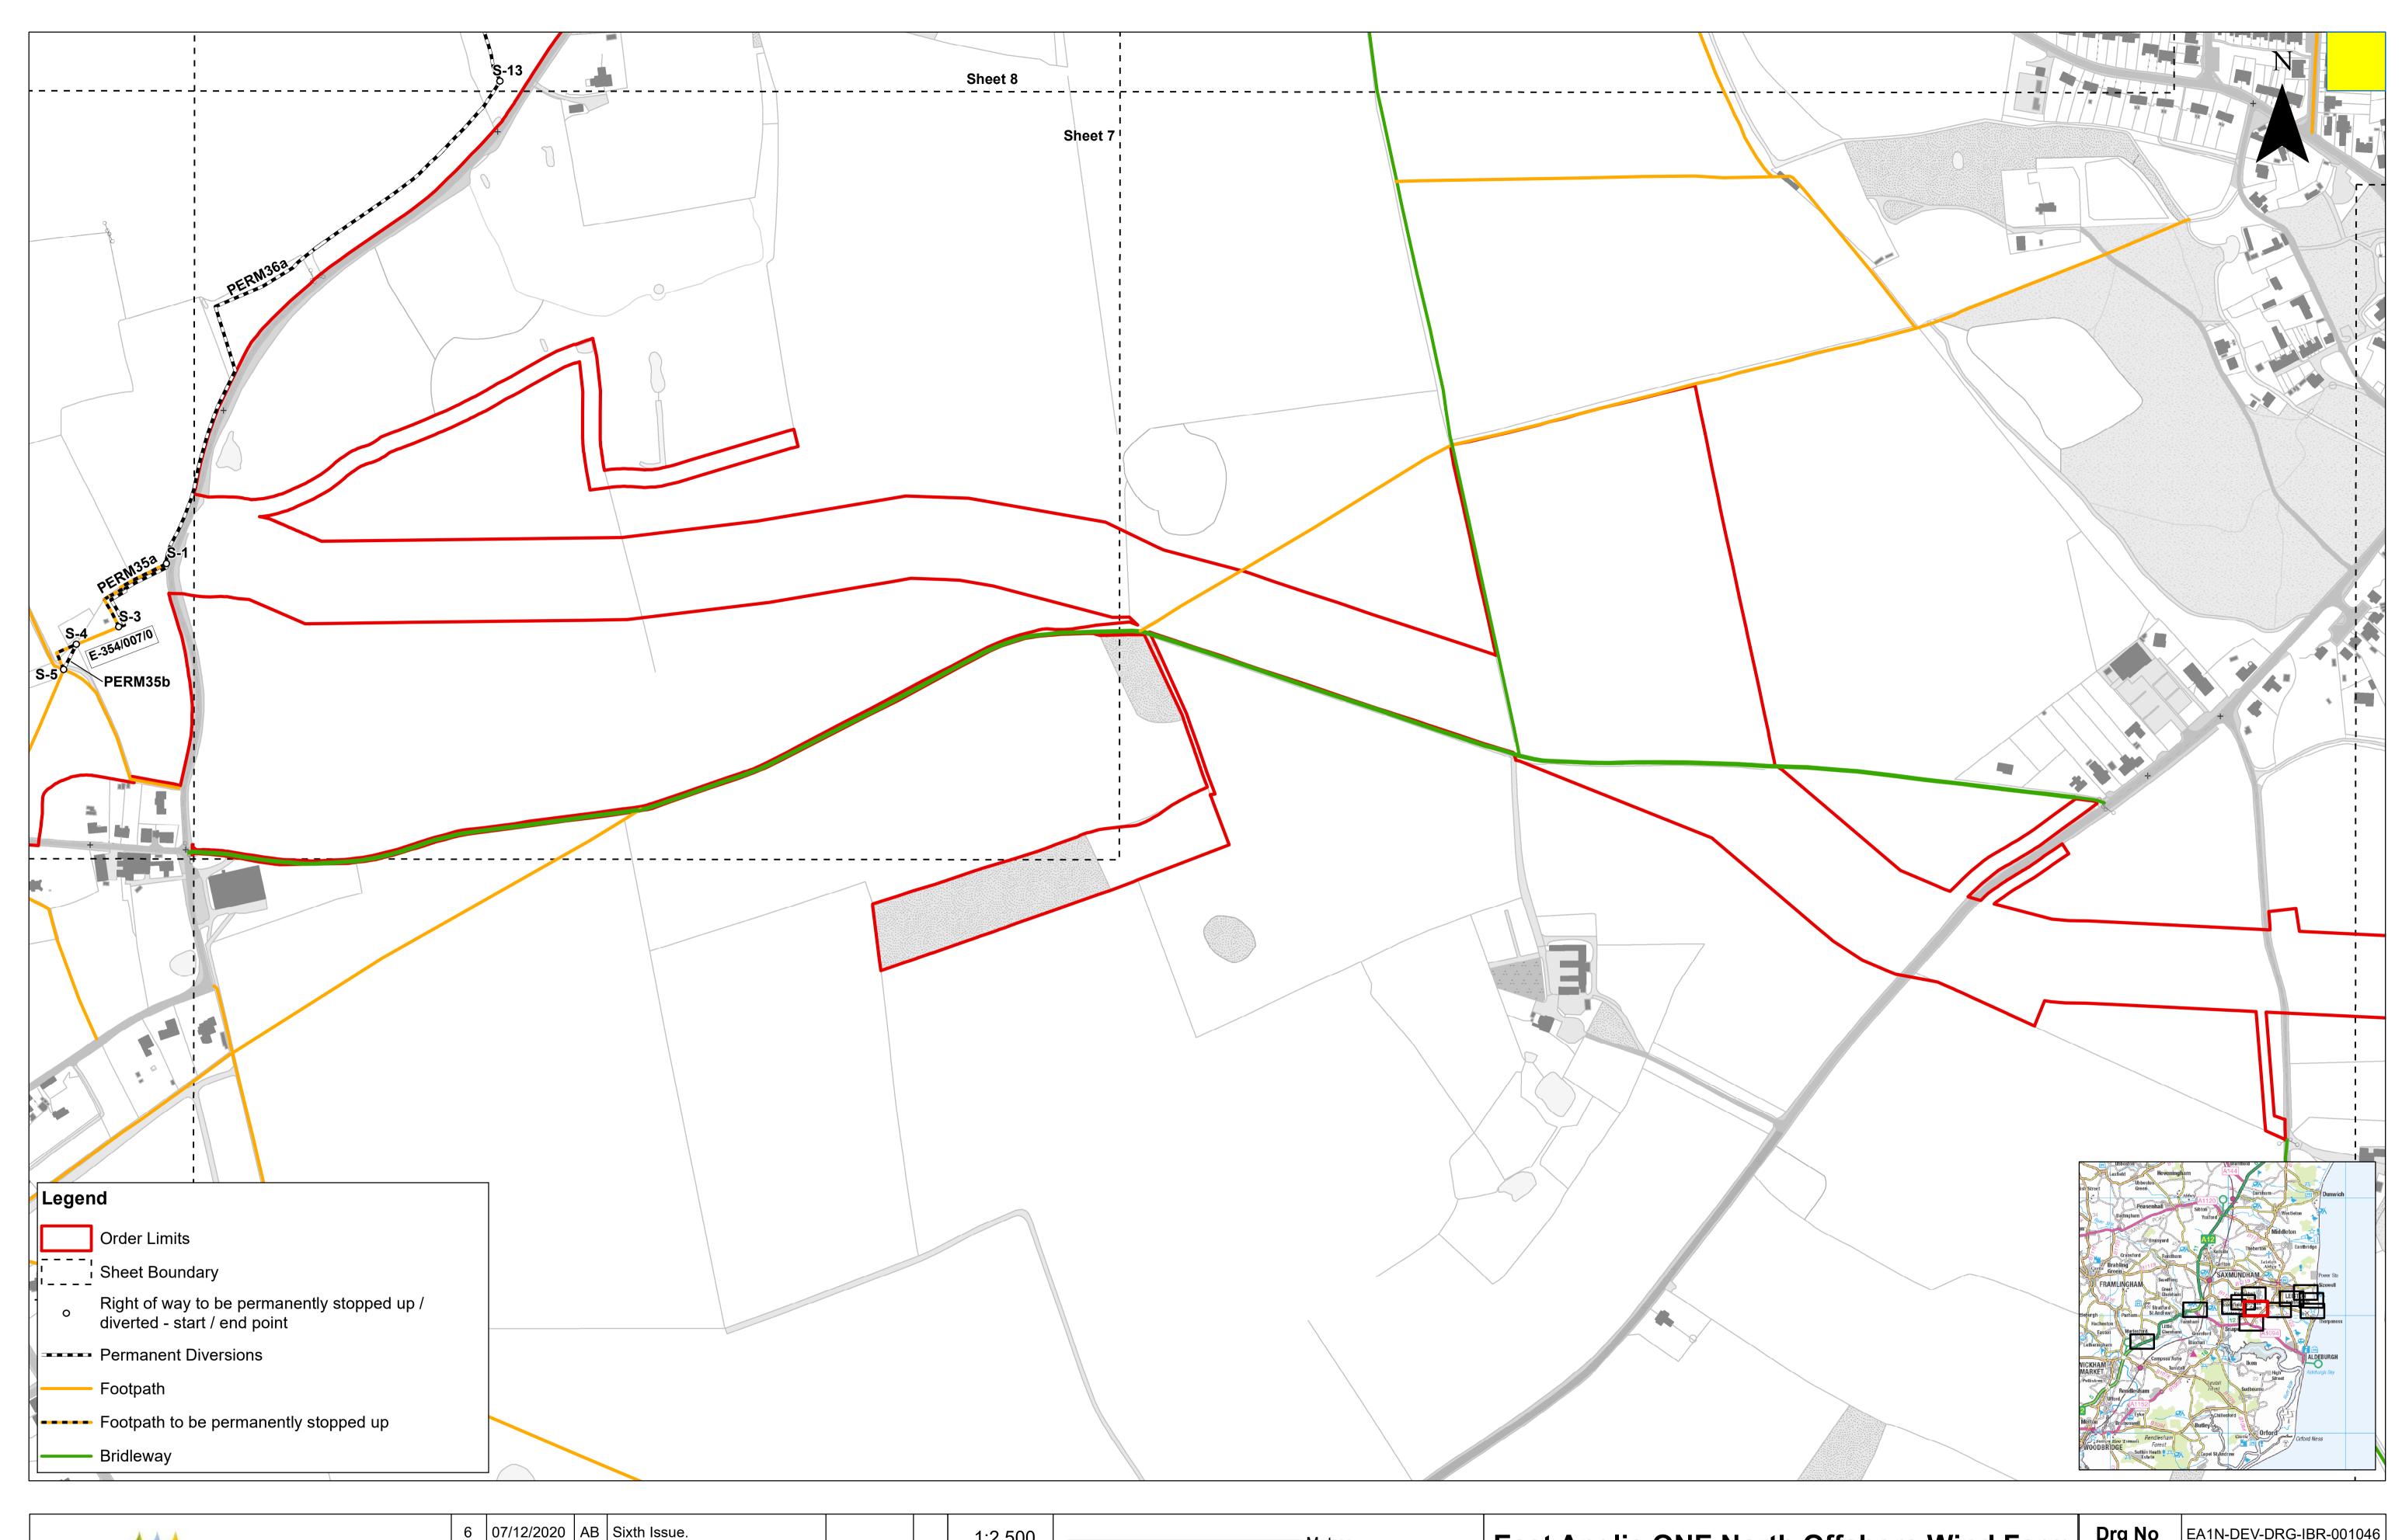

| East Anglia ONE North Offshore Wind Farm           | D |
|----------------------------------------------------|---|
|                                                    | R |
| Permanent Stopping Up of Public Rights of Way Plan | D |
| Sheet Number: Sheet 7 of 12                        |   |

| East Anglia | ONE | North    | Offsh          | ore W | ind Farm    | <b>ւ</b> 🗀 |
|-------------|-----|----------|----------------|-------|-------------|------------|
| Last Aligna |     | 1401 (11 | <b>O</b> 11311 |       | iiid i diii | ' R        |
|             |     |          |                |       |             | ''         |

Permanent Stopping Up of Public Rights of Way Plan Sheet Number: Sheet 8 of 12

|    | Drg No  | EA1N-DEV-DRG-IBR-00104 |                  |  |  |  |  |  |
|----|---------|------------------------|------------------|--|--|--|--|--|
| וי | Rev     | 2                      | British National |  |  |  |  |  |
|    | Date    | 07/12/20               | Grid<br>OSGB36   |  |  |  |  |  |
|    | APFP Re | f: 5(2) (K)            | Doc ref: 2.6.2   |  |  |  |  |  |