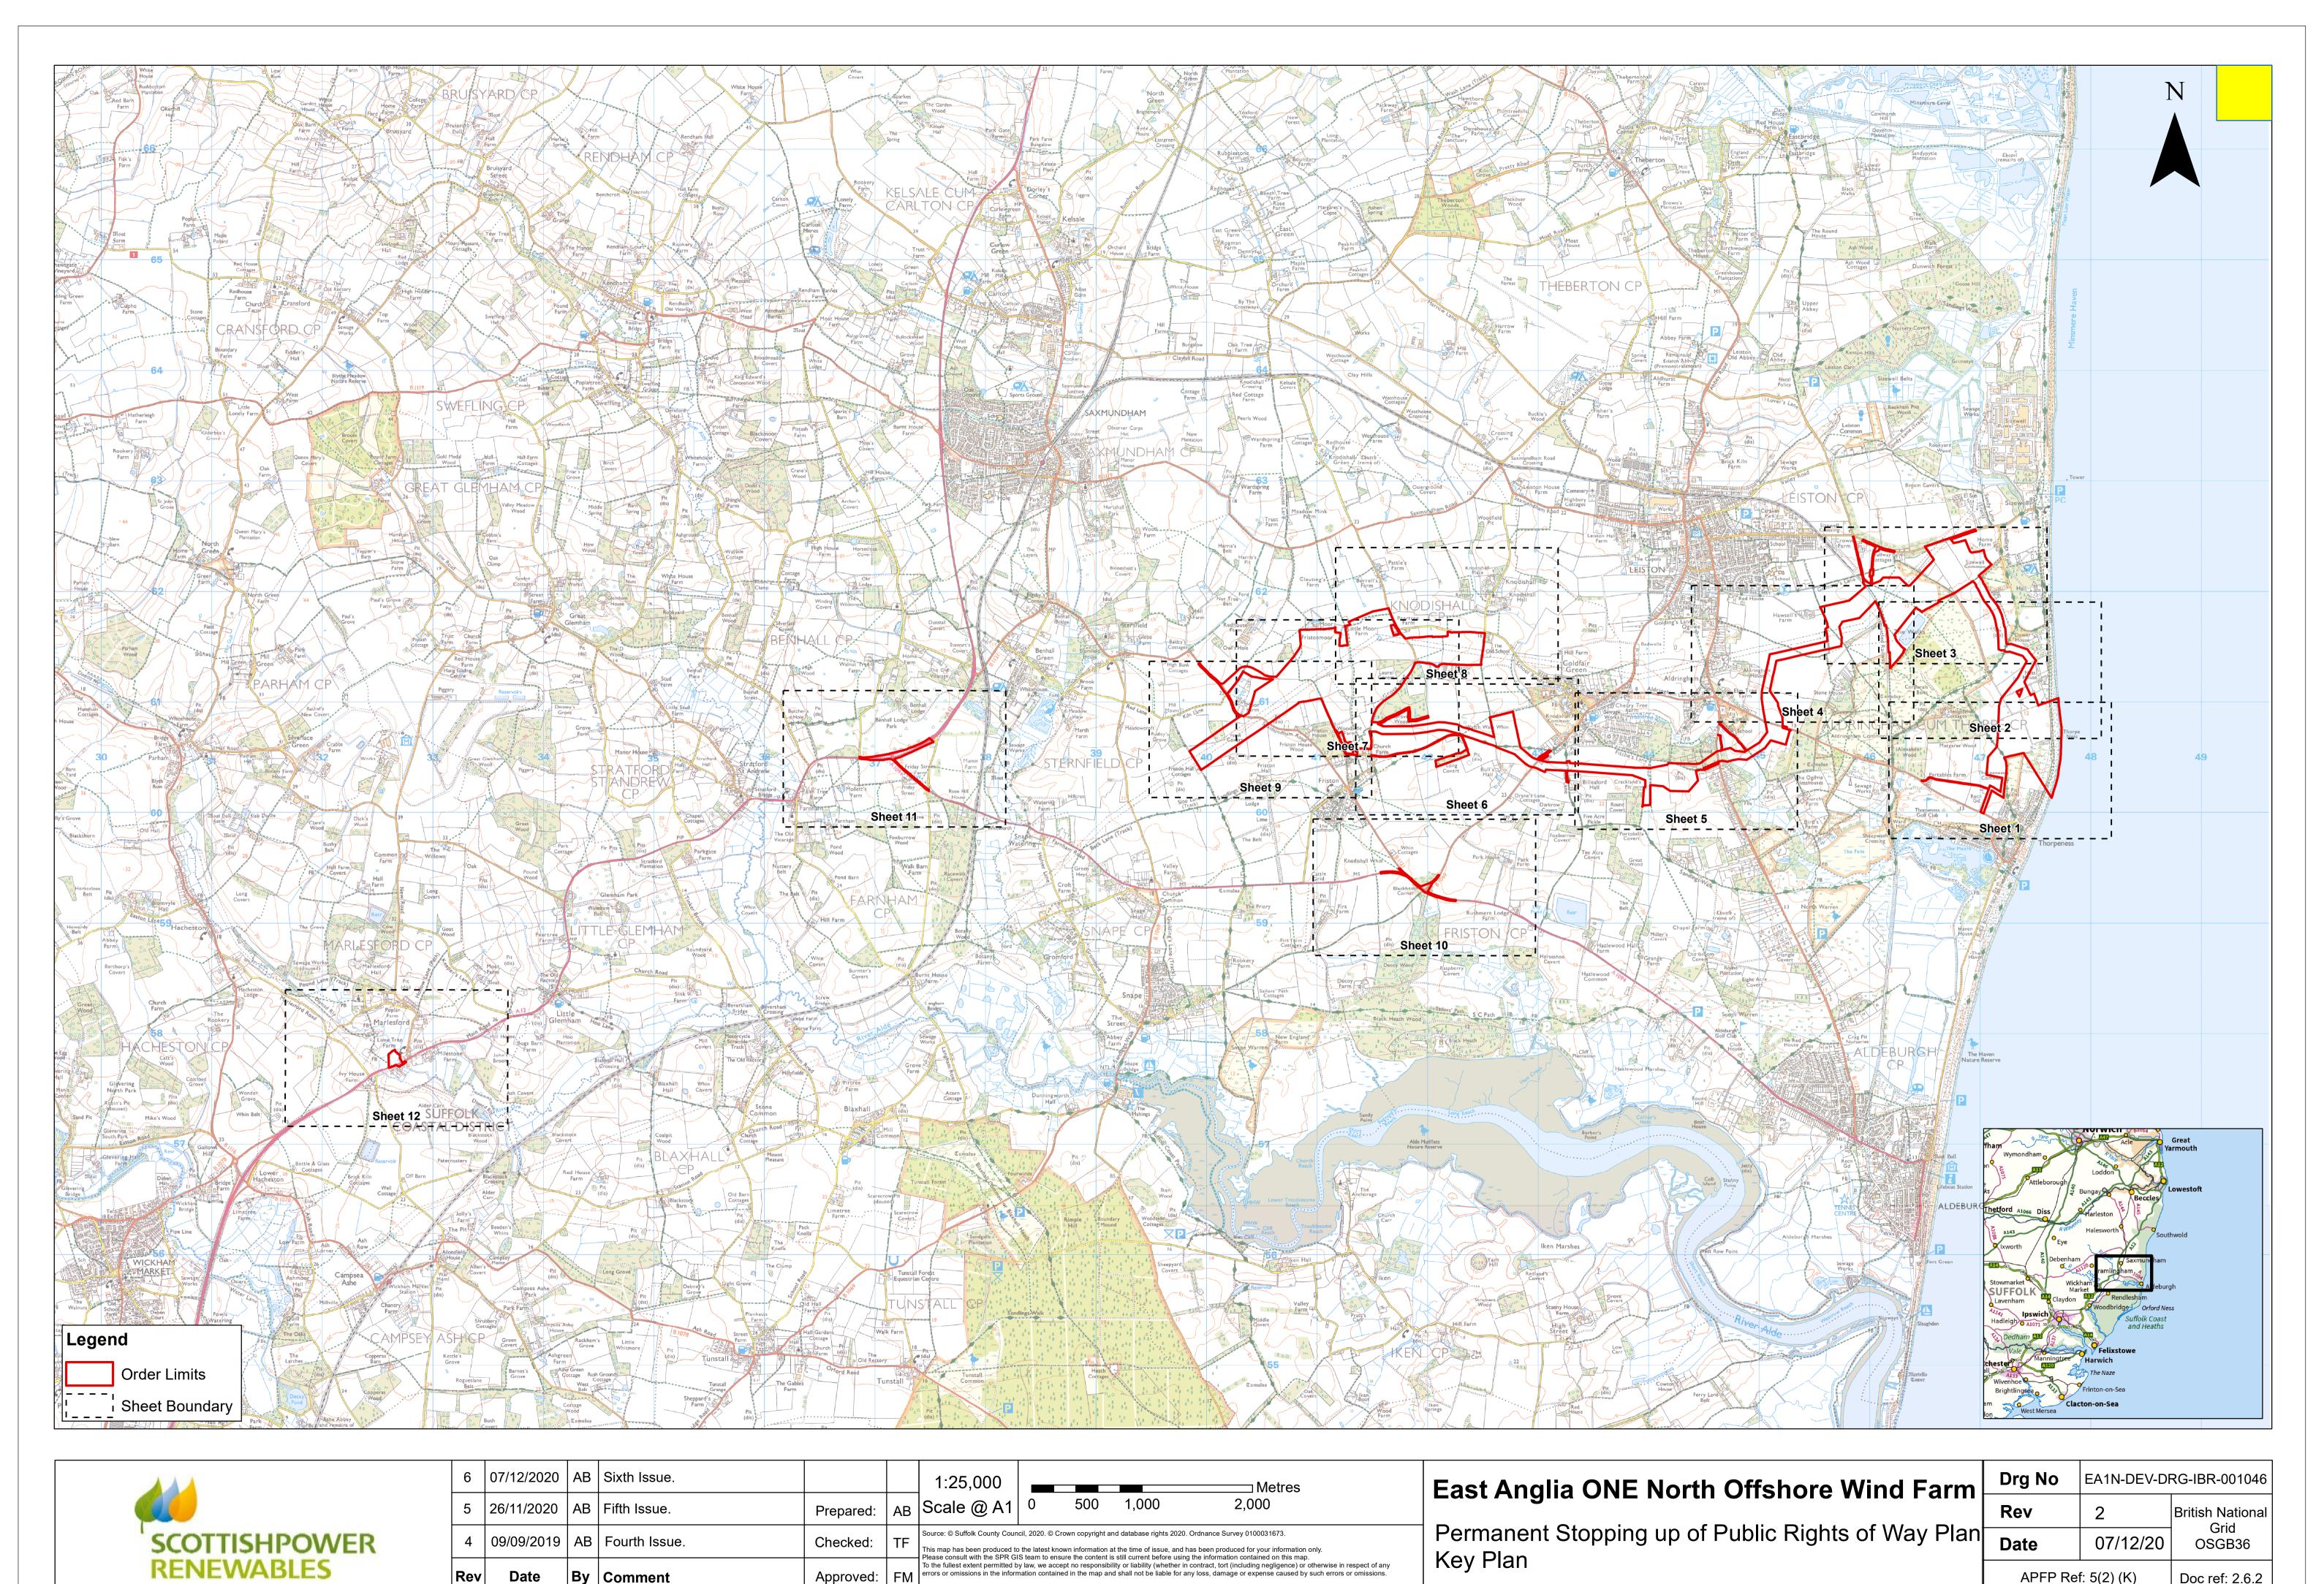

APFP Ref: 5(2) (K)

Doc ref: 2.6.2

| SHPOWER VABLES |
|----------------|

| Rev | Date       | Ву | Comment       | Approved: |    | 1                             |       |                          |                     | hether in contract, tort (including negligence) or otherwise in respect of any<br>ble for any loss, damage or expense caused by such errors or omissions. |
|-----|------------|----|---------------|-----------|----|-------------------------------|-------|--------------------------|---------------------|-----------------------------------------------------------------------------------------------------------------------------------------------------------|
| 4   | 09/09/2019 | AB | Fourth Issue. | Checked:  | TF | This map has been produced to | o the | latest known information | at the time of issu | uts 2020. Ordnance Survey 0100031673.  ue, and has been produced for your information only.  ore using the information contained on this map.             |
| 5   | 26/11/2020 | AB | Fifth Issue.  | Prepared: | AB | Scale @ A1                    |       | 50                       | 100                 | 200                                                                                                                                                       |
| 6   | 07/12/2020 | AB | Sixth Issue.  |           |    | 1:2,500                       |       |                          |                     | Metres                                                                                                                                                    |