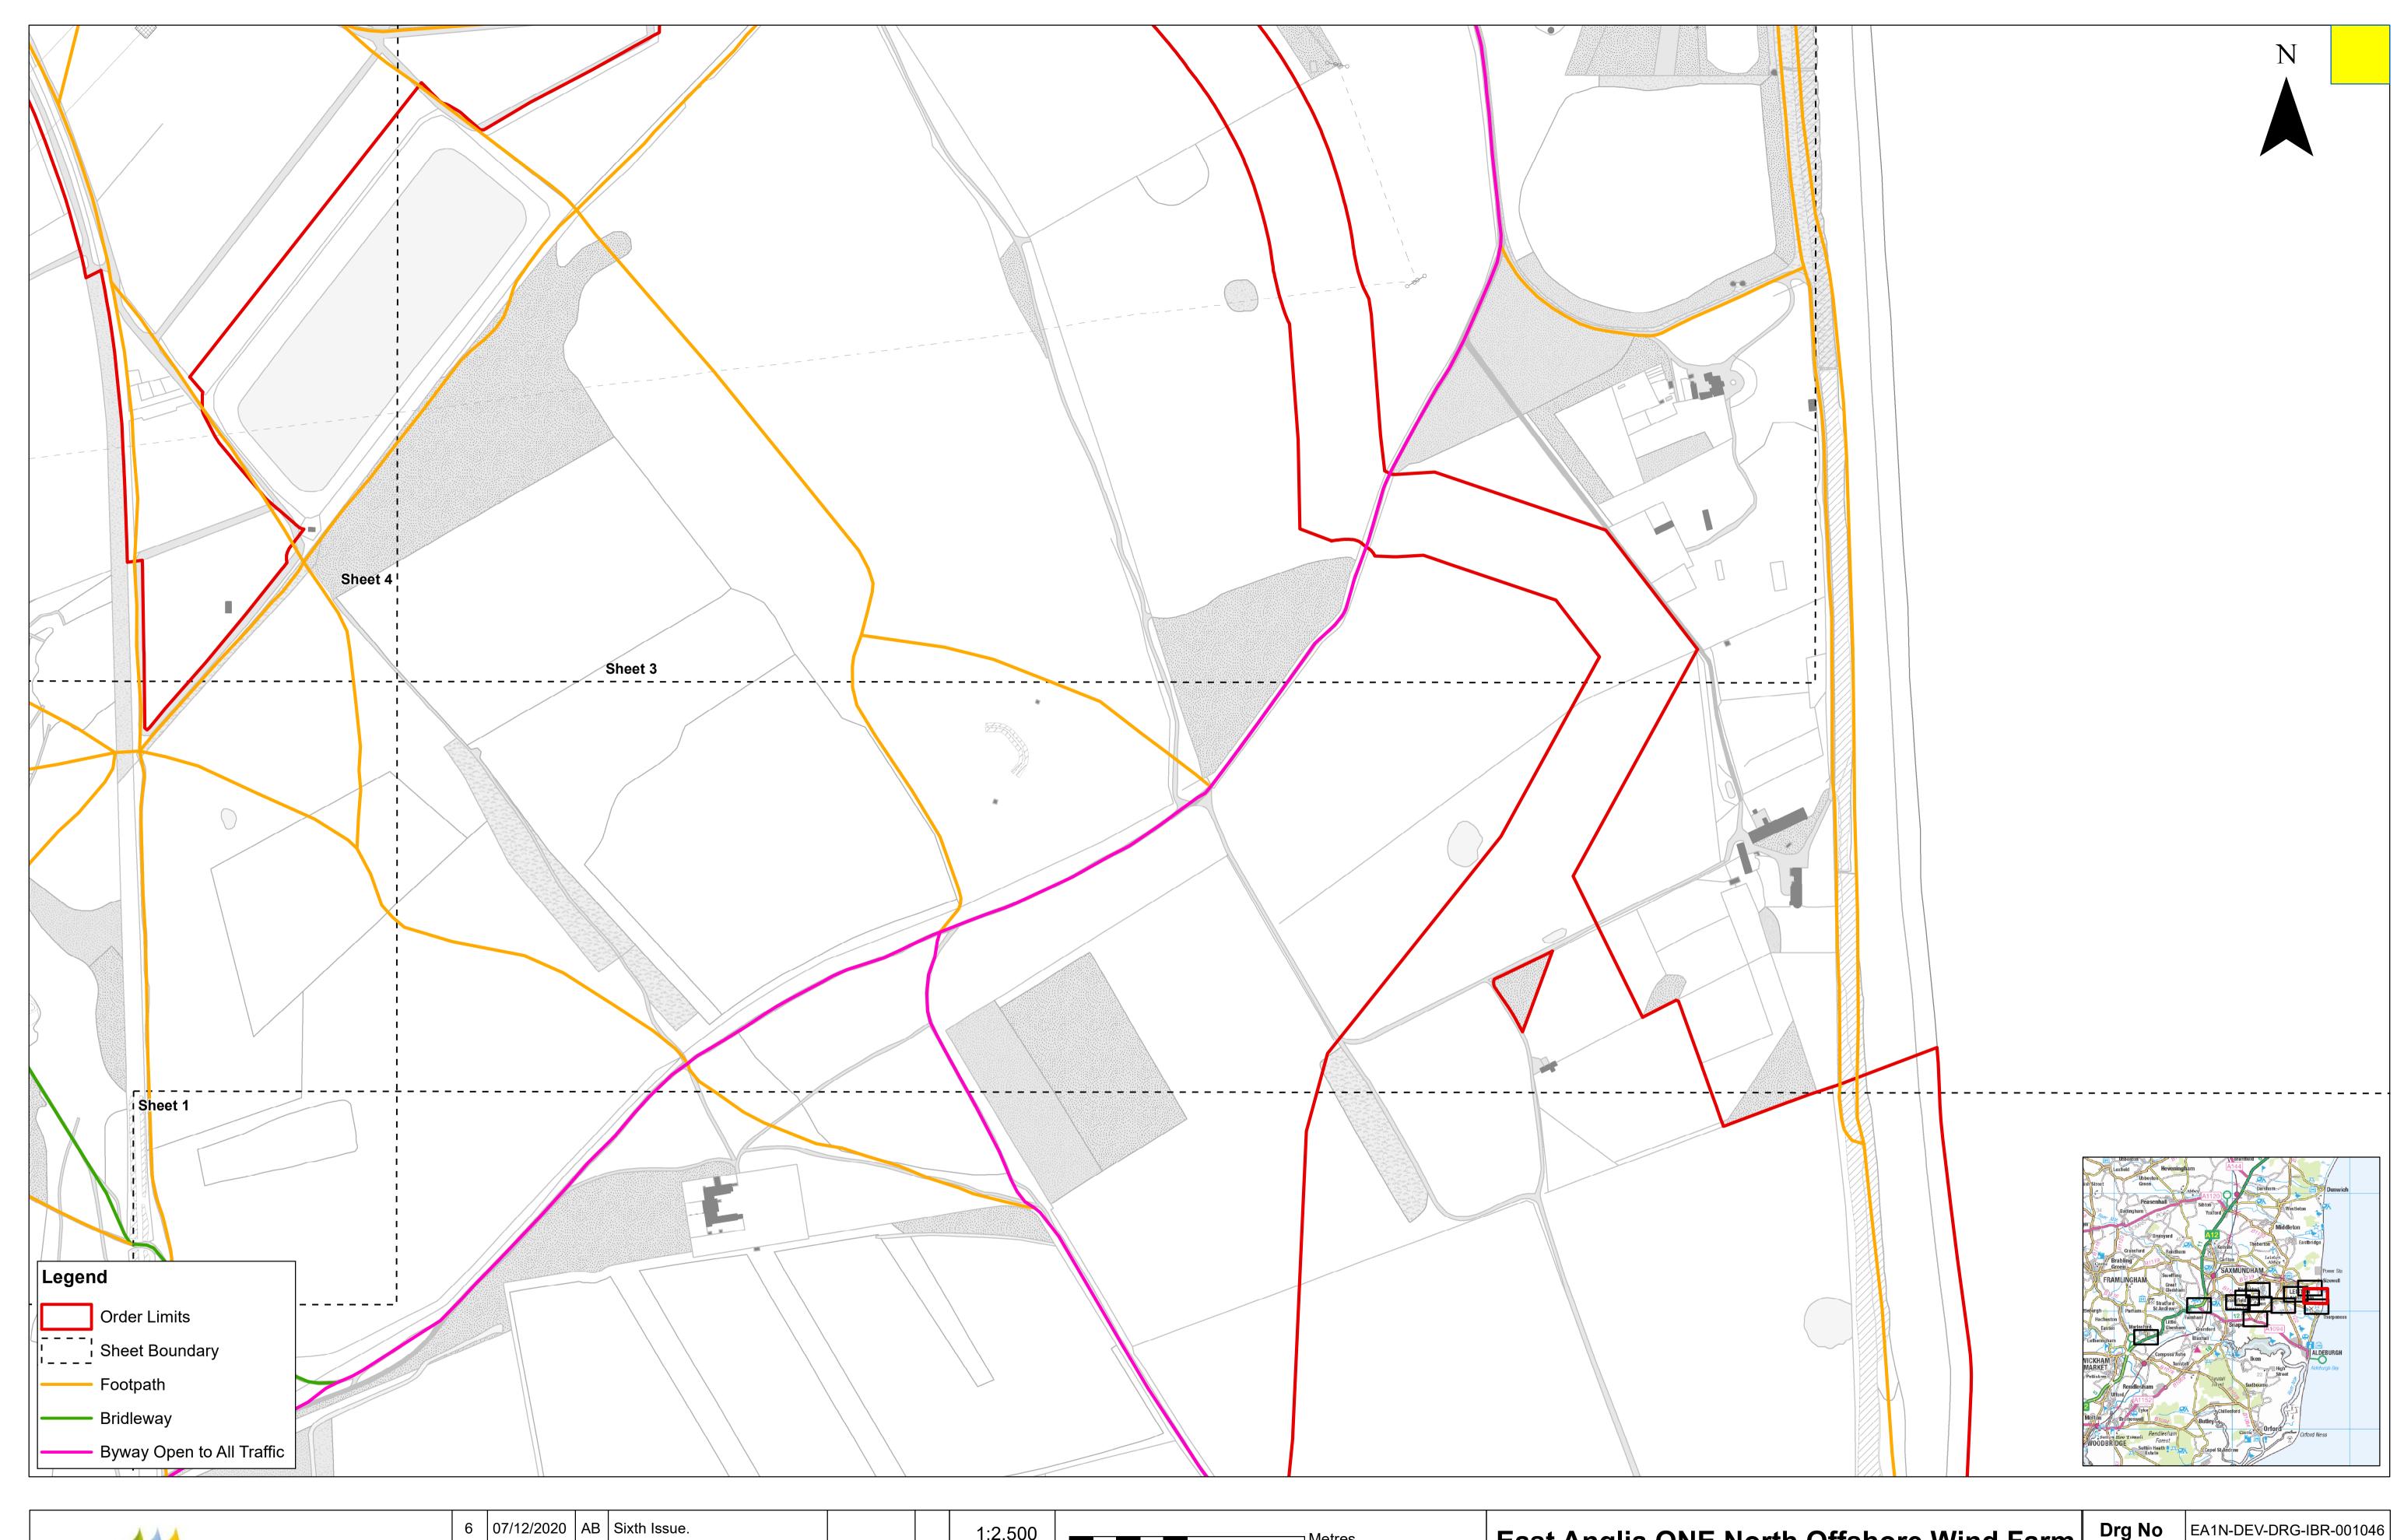

Permanent Stopping Up of Public Rights of Way Plan Sheet Number: Sheet 3 of 12

|   | Drg No  | EA1N-DEV-DRG-IBR-00104 |                  |  |  |  |  |  |  |
|---|---------|------------------------|------------------|--|--|--|--|--|--|
|   | Rev     | 2                      | British National |  |  |  |  |  |  |
| ו | Date    | 07/12/20               | Grid<br>OSGB36   |  |  |  |  |  |  |
|   | APFP Re | f: 5(2) (K)            | Doc ref: 2.6.2   |  |  |  |  |  |  |

| East Anglia | ONF | North   | Offshore | Wind   | Farm |   |
|-------------|-----|---------|----------|--------|------|---|
| Last Aligha |     | 1401111 |          | vviiid |      | F |

Permanent Stopping Up of Public Rights of Way Plan Sheet Number: Sheet 4 of 12