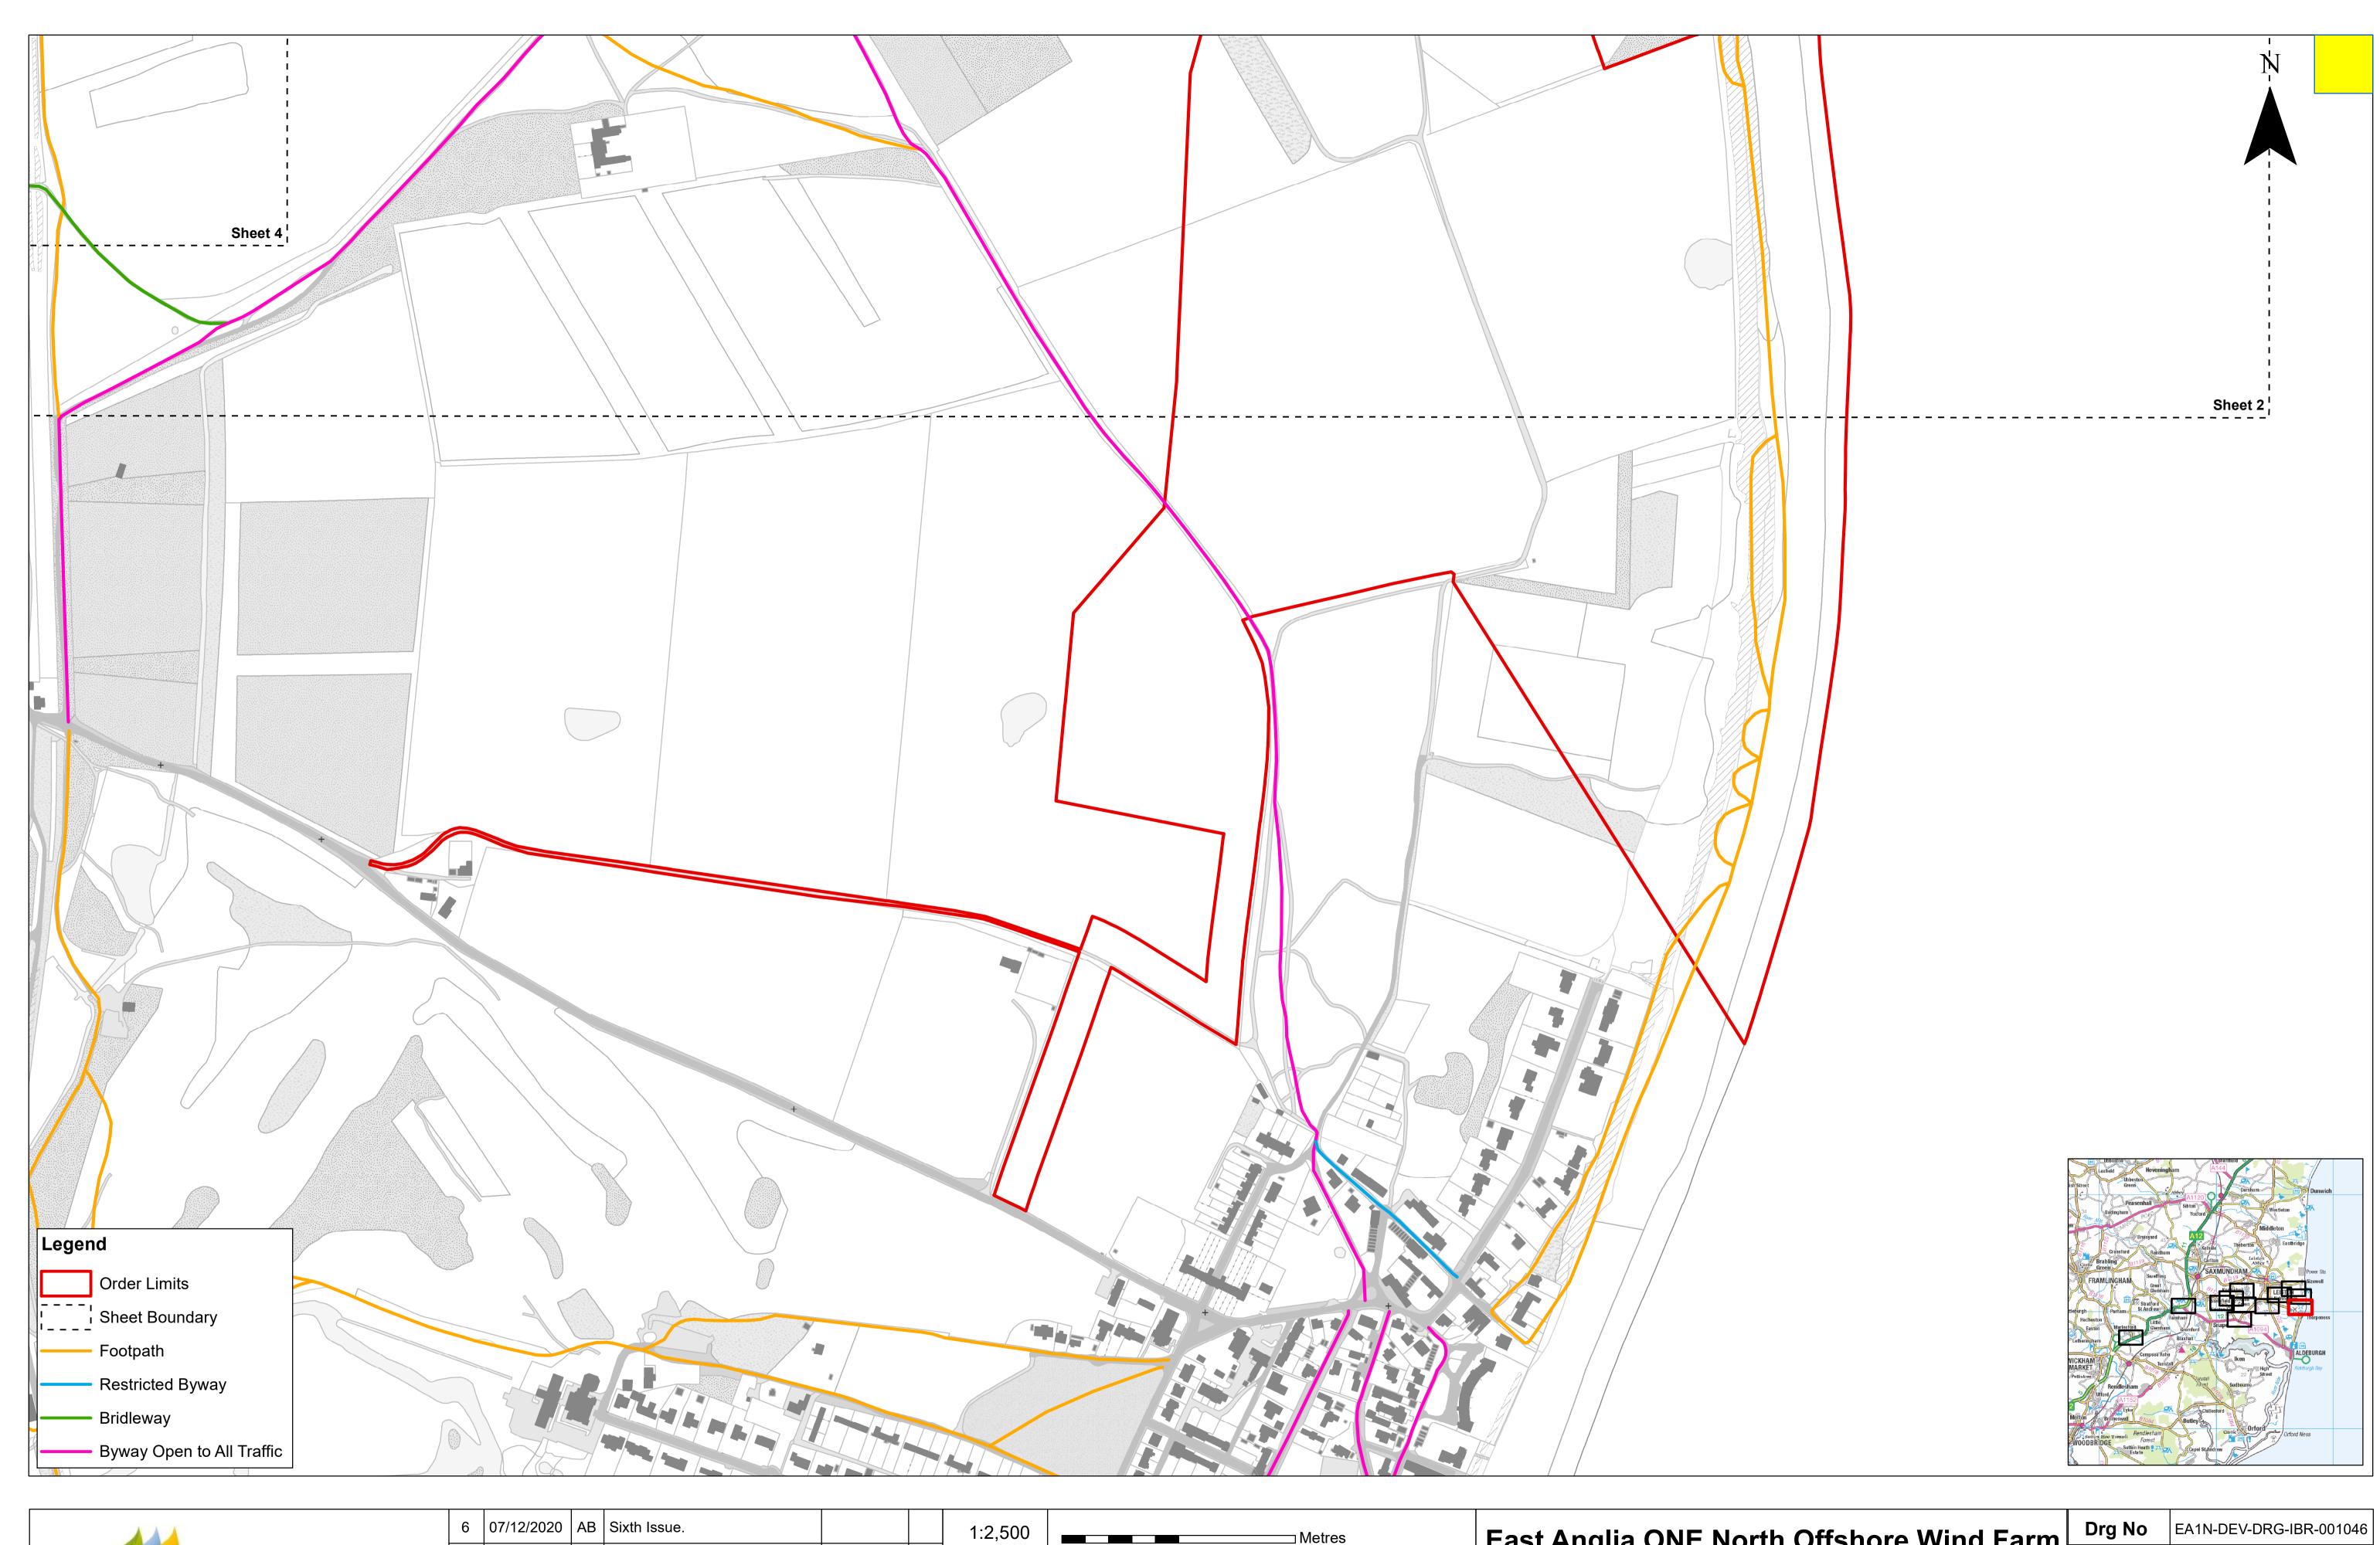

East Anglia ONE North Offshore Wind Farm

Permanent Stopping Up of Public Rights of Way Plan Sheet Number: Sheet 2 of 12

| Drg No  | EA1N-DEV-DRG-IBR-001046 |                          |  |  |  |  |  |  |
|---------|-------------------------|--------------------------|--|--|--|--|--|--|
| Rev     | 2                       | British National<br>Grid |  |  |  |  |  |  |
| Date    | 07/12/20                | OSGB36                   |  |  |  |  |  |  |
| APFP Re | f: 5(2) (K)             | Doc ref: 2.6.2           |  |  |  |  |  |  |