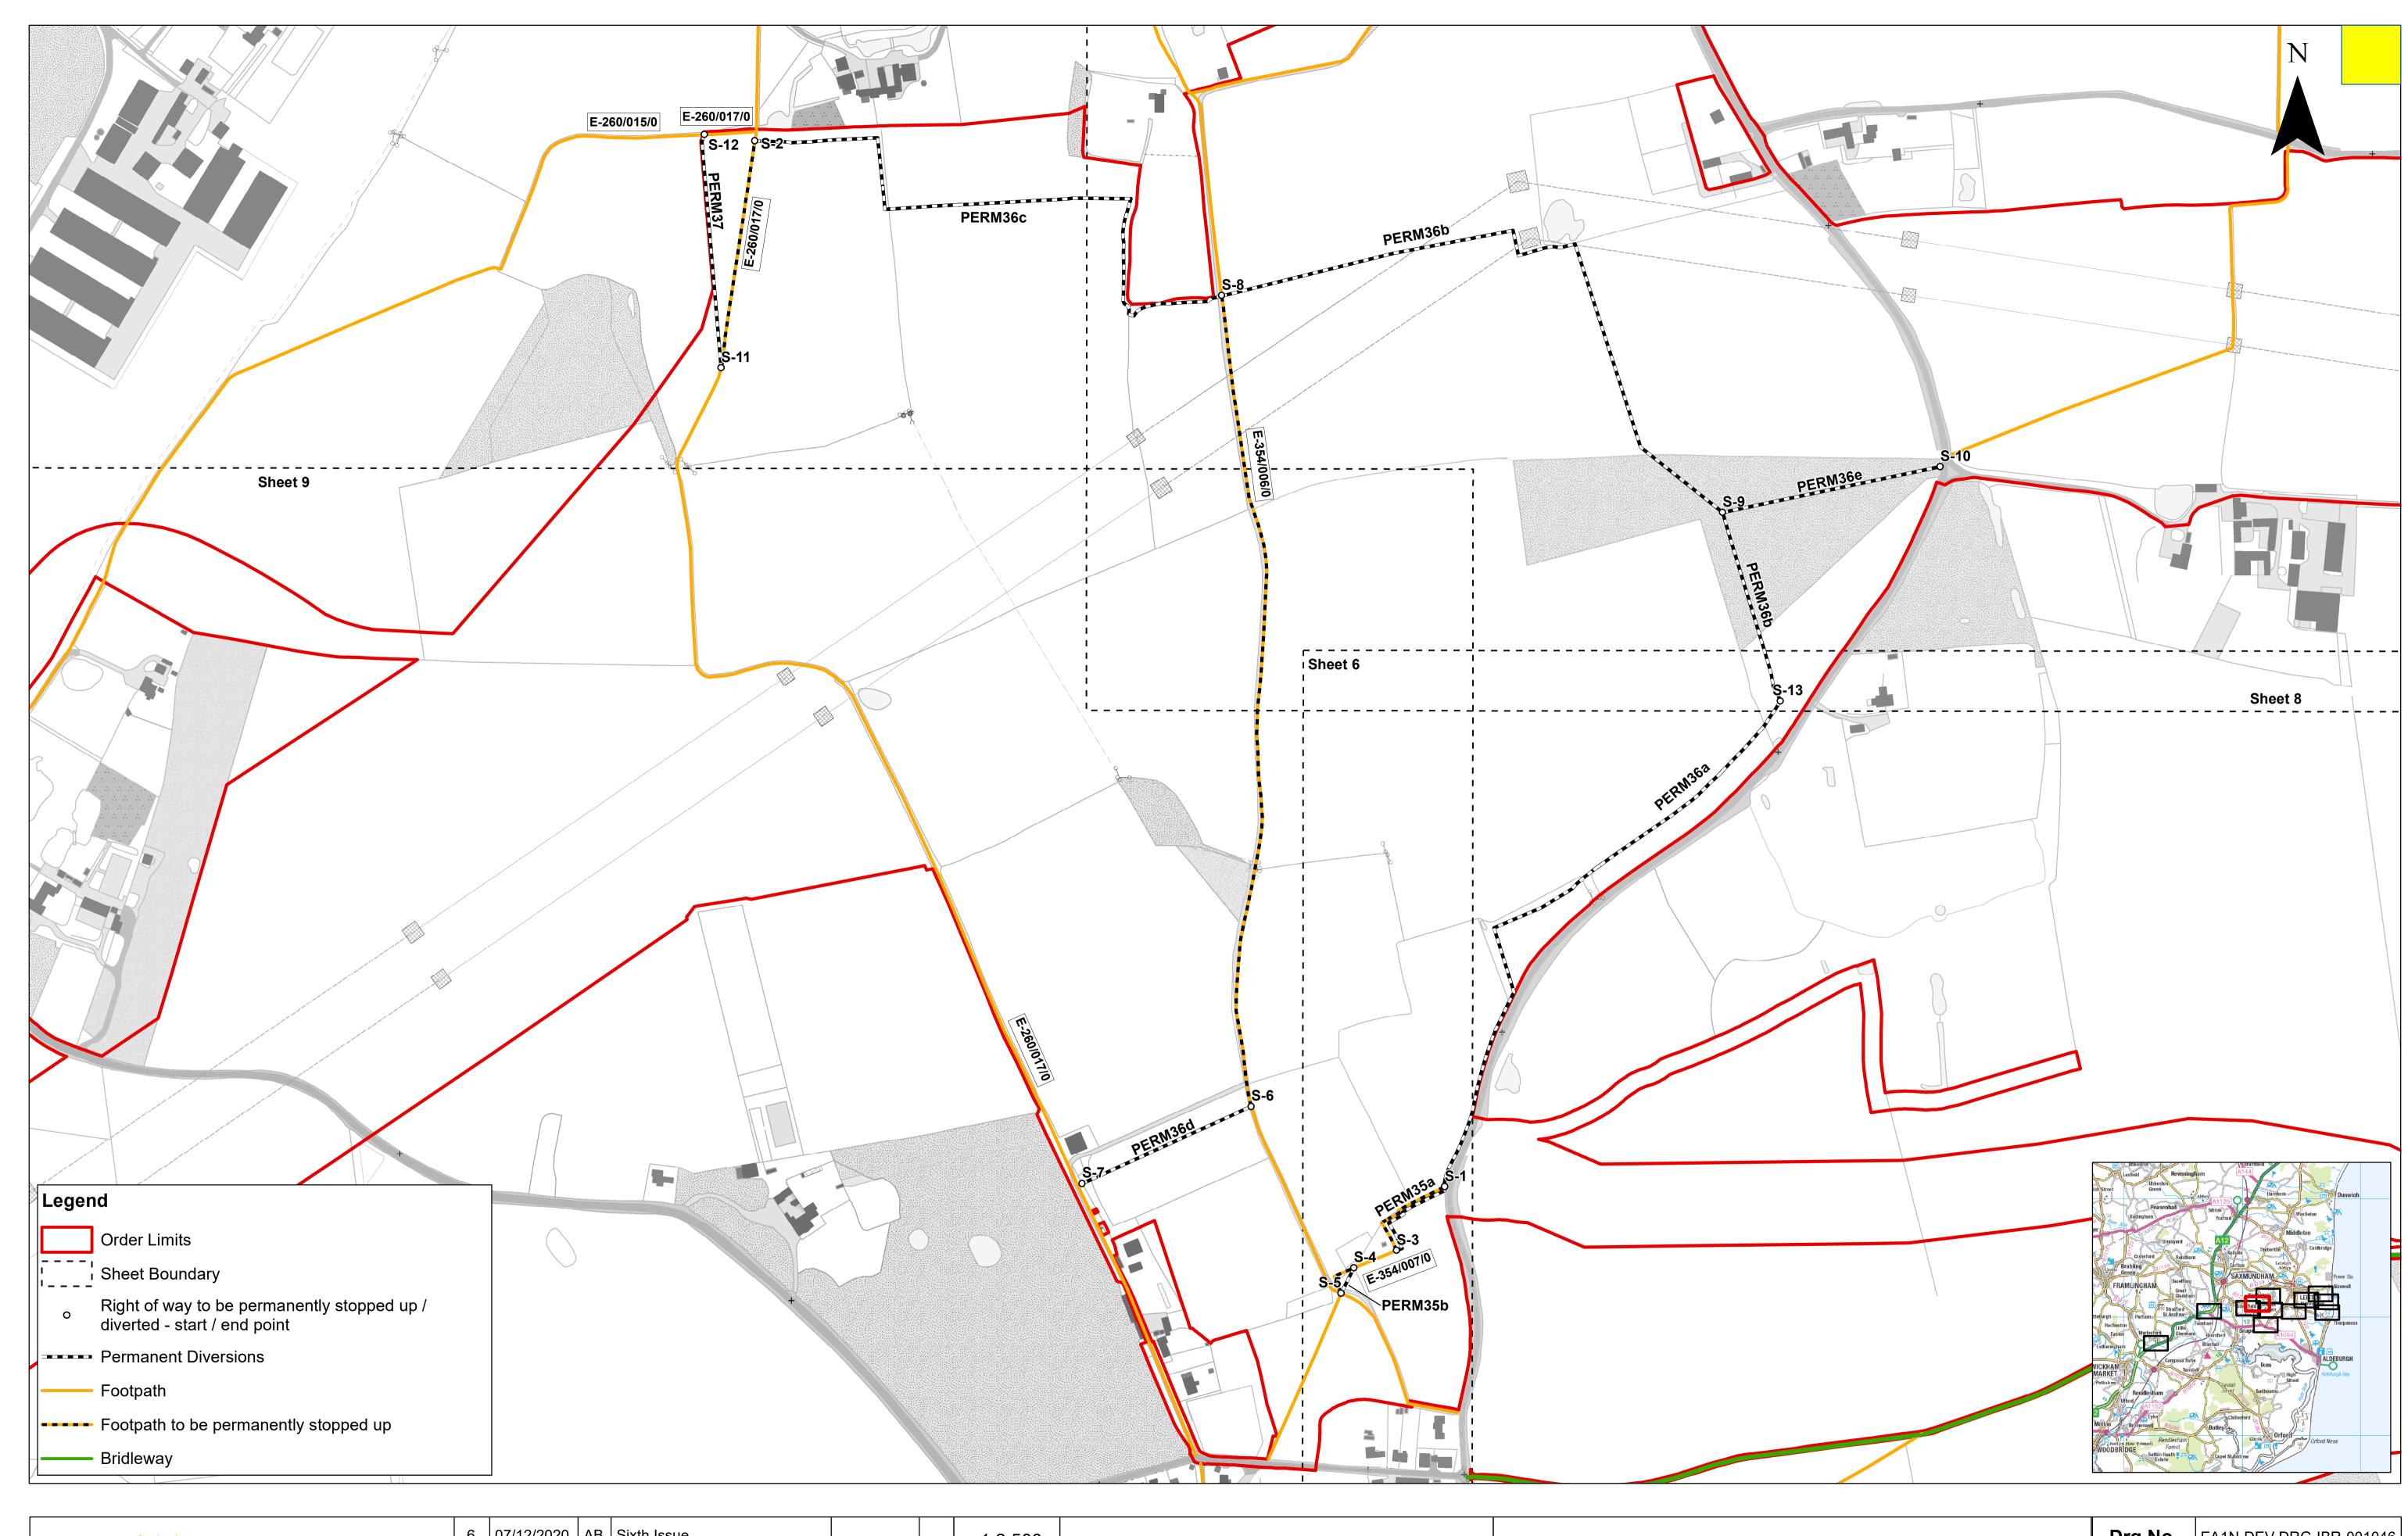

| East Anglia ONE North Offshore Wind Farm                                          | D |
|-----------------------------------------------------------------------------------|---|
|                                                                                   | R |
| Permanent Stopping Up of Public Rights of Way Plan<br>Sheet Number: Sheet 9 of 12 | D |
| Sheet Number. Sheet 9 of 12                                                       |   |

Permanent Stopping Up of Public Rights of Way Plan Sheet Number: Sheet 10 of 12

|    | Drg No  | EA1N-DEV-DRG-IBR-001046 |                  |  |  |  |  |
|----|---------|-------------------------|------------------|--|--|--|--|
| וי | Rev     | 2                       | British National |  |  |  |  |
|    | Date    | 07/12/20                | Grid<br>OSGB36   |  |  |  |  |
|    | APFP Re | Doc ref: 2.6.2          |                  |  |  |  |  |