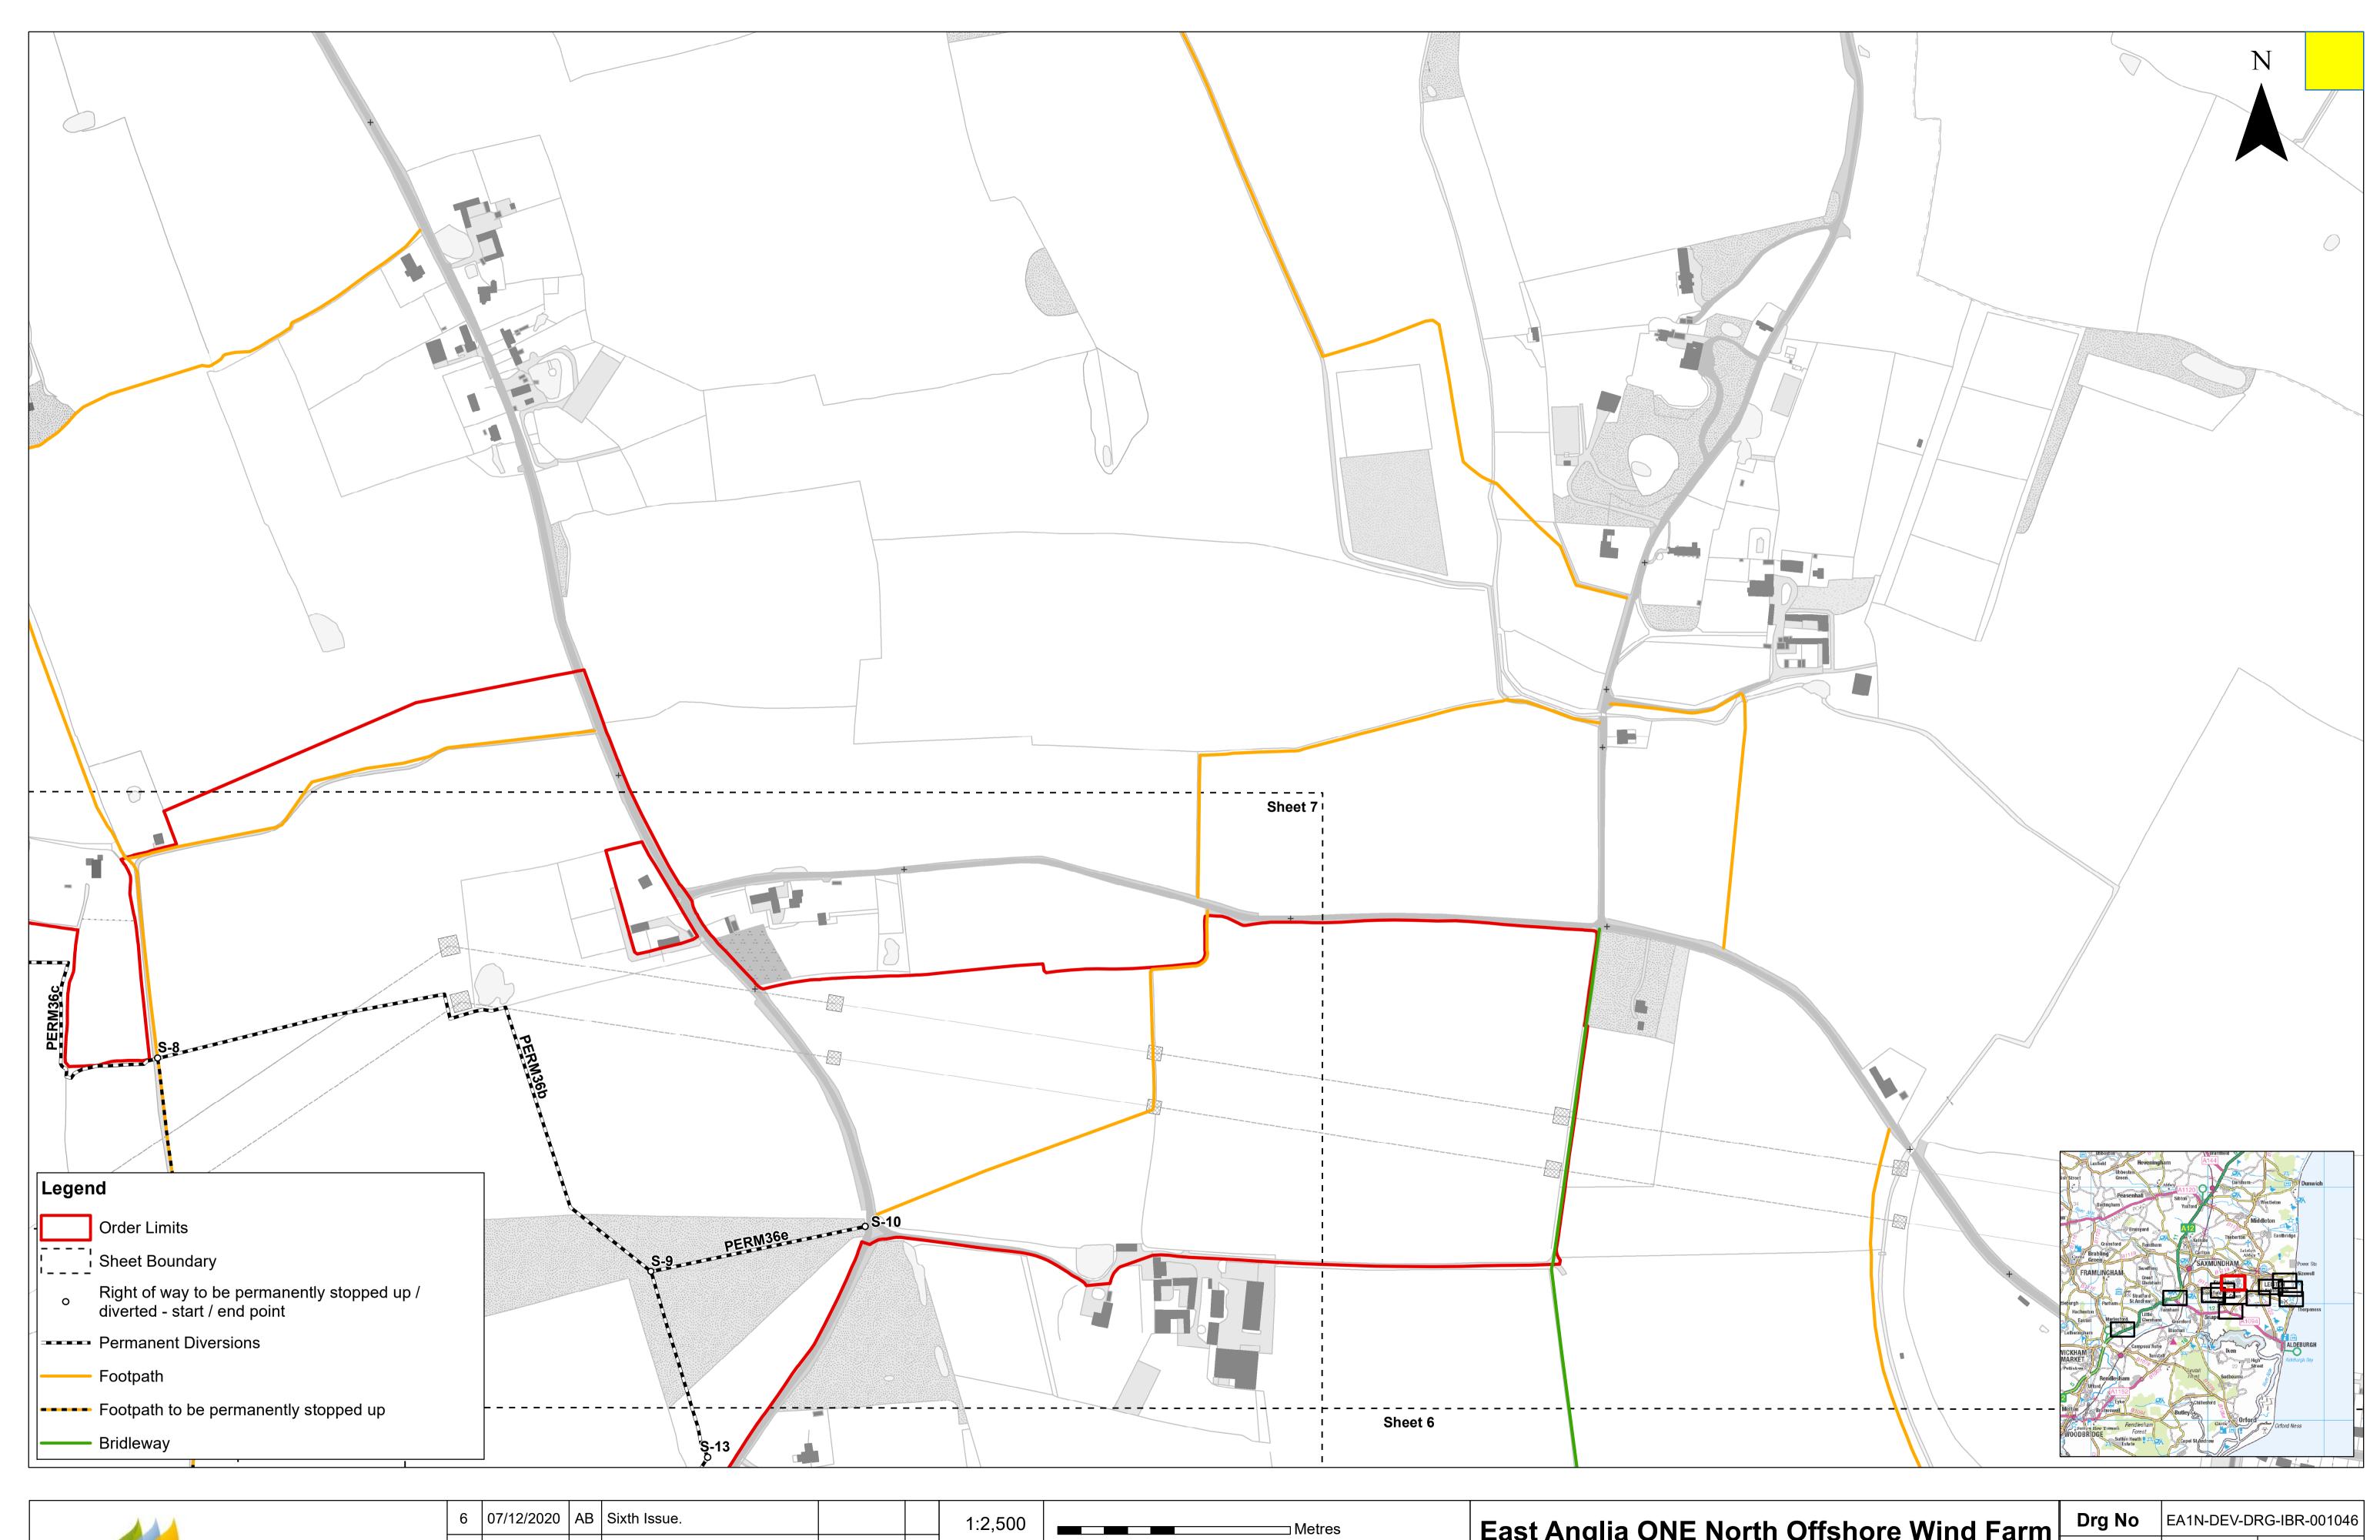

| East Anglia ONE North Offshore Wind Farm           | D |
|----------------------------------------------------|---|
|                                                    |   |
| Permanent Stopping Up of Public Rights of Way Plan | D |
| Sheet Number: Sheet 6 of 12                        |   |

| ר | Drg No  | EA1N-DEV-DE    | RG-IBR-001046           |  |  |  |
|---|---------|----------------|-------------------------|--|--|--|
|   | Rev     | 2              | British Nationa<br>Grid |  |  |  |
|   | Date    | 07/12/20       | OSGB36                  |  |  |  |
|   | APFP Re | Doc ref: 2.6.2 |                         |  |  |  |

| East Anglia ONE North Offshore Wind Farm           | D |
|----------------------------------------------------|---|
|                                                    | R |
| Permanent Stopping Up of Public Rights of Way Plan | D |
| Sheet Number: Sheet 7 of 12                        |   |

| n  | Drg No  | EA1N-DEV-DRG-IBR-001046 |                 |  |  |  |  |  |  |
|----|---------|-------------------------|-----------------|--|--|--|--|--|--|
| •  | Rev     | 2                       | British Nationa |  |  |  |  |  |  |
| ın | Date    | 07/12/20                | Grid<br>OSGB36  |  |  |  |  |  |  |
|    | APFP Re | Doc ref: 2.6.2          |                 |  |  |  |  |  |  |