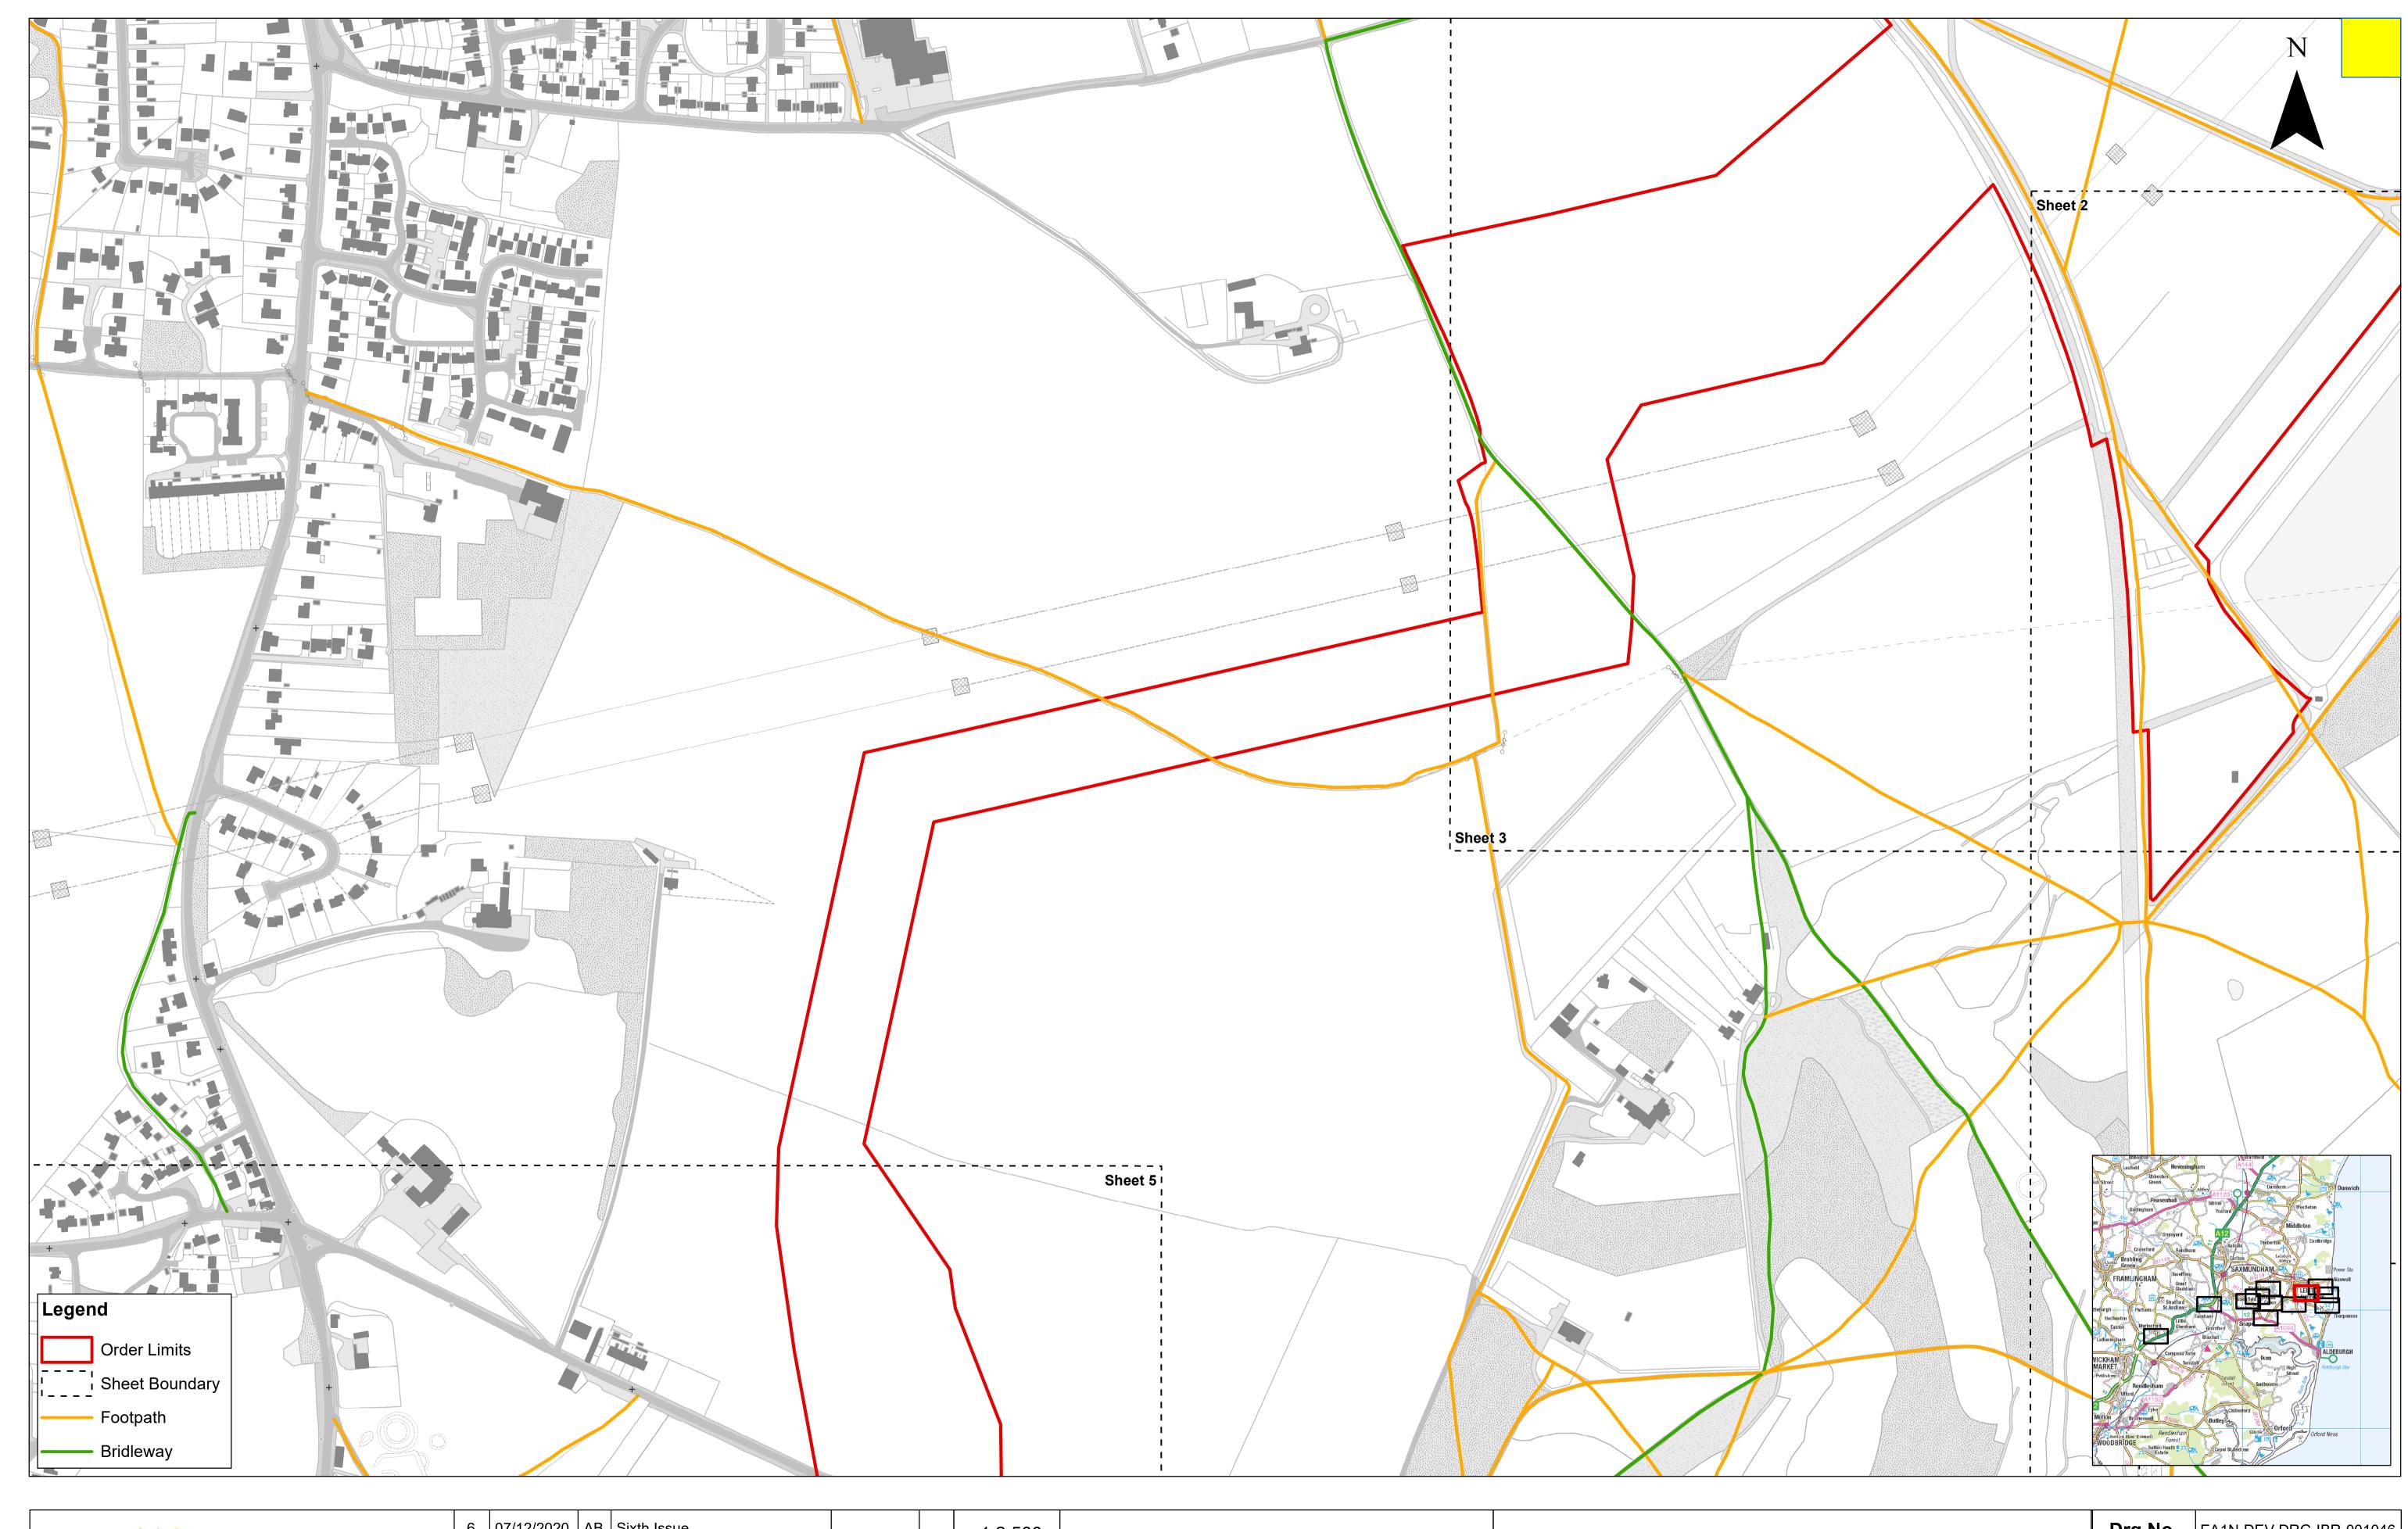

| East Anglia ONE North Offshor | e Wind Farm∤ |  |
|-------------------------------|--------------|--|
|                               |              |  |

Permanent Stopping Up of Public Rights of Way Plan Sheet Number: Sheet 1 of 12

East Anglia ONE North Offshore Wind Farm

Permanent Stopping Up of Public Rights of Way Plan Sheet Number: Sheet 2 of 12

| Drg No  | EA1N-DEV-DRG-IBR-001046 |                          |  |  |  |  |  |  |
|---------|-------------------------|--------------------------|--|--|--|--|--|--|
| Rev     | 2                       | British National<br>Grid |  |  |  |  |  |  |
| Date    | 07/12/20                | OSGB36                   |  |  |  |  |  |  |
| APFP Re | f: 5(2) (K)             | Doc ref: 2.6.2           |  |  |  |  |  |  |

Permanent Stopping Up of Public Rights of Way Plan Sheet Number: Sheet 3 of 12

|   | Drg No  | EA1N-DEV-DRG-IBR-00104 |                  |  |  |  |  |  |  |
|---|---------|------------------------|------------------|--|--|--|--|--|--|
|   | Rev     | 2                      | British National |  |  |  |  |  |  |
| ו | Date    | 07/12/20               | Grid<br>OSGB36   |  |  |  |  |  |  |
|   | APFP Re | f: 5(2) (K)            | Doc ref: 2.6.2   |  |  |  |  |  |  |